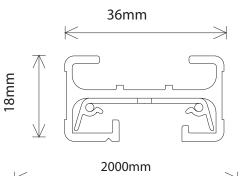

## **Dimension Drawing**

# M2 - Single Circuit Tracks

| General Data  |                      |
|---------------|----------------------|
| Lamp Power    | 16 A                 |
| Lenght        | 2000mm               |
| Track Color   | White ,Silver, Black |
| IP Rating     | IP20                 |
| Input voltage | AC 230/240V          |

# **Ordering Options**

| Part Number | Length  | Trim color |
|-------------|---------|------------|
| M2WH        | 2000 mm | White      |
| M2SL        | 2000 mm | Silver     |
| M2BL        | 2000 mm | Black      |