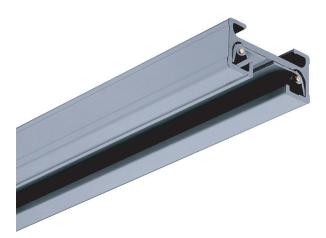

# M1 - Single Circuit Tracks

| General Data  |                      |
|---------------|----------------------|
| Lamp Power    | 16 A                 |
| Lenght        | 1000mm               |
| Track Color   | White ,Silver, Black |
| IP Rating     | IP20                 |
| Input voltage | AC 230/240V          |

#### PRODUCT DESCRIPTION

Standard 16 A 1000 mm length single circuit track; surface mounting version comes in, White, black and silver colors, by using suspension wires you can make the whole system pendent, made of die cast alumiuim. Easy installation, moving or removal