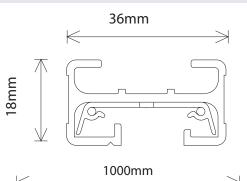

## **Dimension Drawing**

Used with spot ligts for highlighting or general lighting in retail, commercial and Residential.

# M1 - Single Circuit Tracks

| General Data  |                      |
|---------------|----------------------|
| Lamp Power    | 16 A                 |
| Lenght        | 1000mm               |
| Track Color   | White ,Silver, Black |
| IP Rating     | IP20                 |
| Input voltage | AC 230/240V          |

# **Ordering Options**

| Part Number | Length  | Trim color |
|-------------|---------|------------|
| M1WH        | 1000 mm | White      |
| M1SL        | 1000 mm | Silver     |
| M1BL        | 1000 mm | Black      |