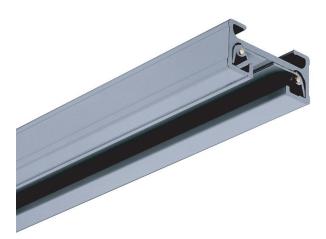

# M2 - Single Circuit Tracks

| General Data  |                      |
|---------------|----------------------|
| Lamp Power    | 16 A                 |
| Lenght        | 2000mm               |
| Track Color   | White ,Silver, Black |
| IP Rating     | IP20                 |
| Input voltage | AC 230/240V          |

### PRODUCT DESCRIPTION

Standard 16A 2000 mm length single circuit track; surface mounting version comes in, White, black and silver colors, by using suspension wires you can make the whole system pendent, made of die cast alumiuim. Easy installation, moving or removal