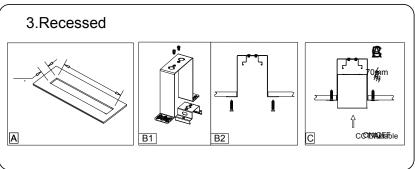

1. Model: XLLDL

2. Rated Voltage: AC200-240V, 50/60Hz

3. Rated Power: 21W/27W/53

4. IP Grade: IP20

- Always disconnect the power supply before installing or performing any maintenance operations.
- Installation should be carried out by a suitably qualified person in accordance with good electrical practice and the appropriate national wiring regulations.
- These luminaires are widely used in commercial lighting, home decoration lighting, art gallery and museums.
- Only can be touched after 3 minutes later when power off, so as to avoid burns.
- Dismantling and refit are forbidden.
- Installation on inflammables is forbidden.