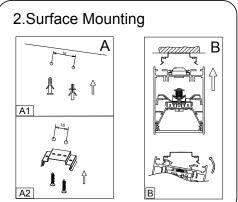

1. Model: XLLDL

2. Rated Voltage: AC200-240V, 50/60Hz

3. Rated Power: 21W/27W/53

4. IP Grade: IP20

- Always disconnect the power supply before installing or performing any maintenance operations.
- Installation should be carried out by a suitably qualified person in accordance with good electrical practice and the appropriate national wiring regulations.
- These luminaires are widely used in commercial lighting, home decoration lighting, art gallery and museums.
- Only can be touched after 3 minutes later when power off, so as to avoid burns.
- Dismantling and refit are forbidden.
- Installation on inflammables is forbidden.