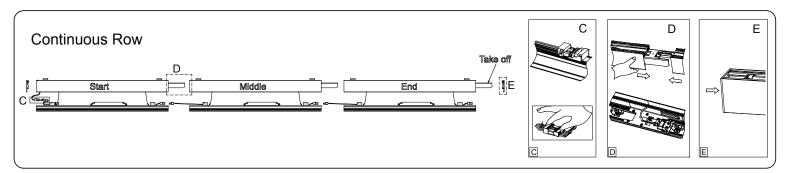

1. Model: XLLDL

2. Rated Voltage: AC200-240V, 50/60Hz

3. Rated Power: 21W/27W/53

4. IP Grade: IP20

- Always disconnect the power supply before installing or performing any maintenance operations.
- Installation should be carried out by a suitably qualified person in accordance with good electrical practice and the appropriate national wiring regulations.
- These luminaires are widely used in commercial lighting, home decoration lighting, art gallery and museums.
- Only can be touched after 3 minutes later when power off, so as to avoid burns.
- Dismantling and refit are forbidden.
- Installation on inflammables is forbidden.