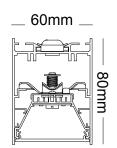

1. Model: XLLDL

2. Rated Voltage: AC200-240V, 50/60Hz

3. Rated Power: 21W/27W/53

4. IP Grade: IP20

- Always disconnect the power supply before installing or performing any maintenance operations.
- Installation should be carried out by a suitably qualified person in accordance with good electrical practice and the appropriate national wiring regulations.
- These luminaires are widely used in commercial lighting, home decoration lighting, art gallery and museums.
- Only can be touched after 3 minutes later when power off, so as to avoid burns.
- Dismantling and refit are forbidden.
- Installation on inflammables is forbidden.