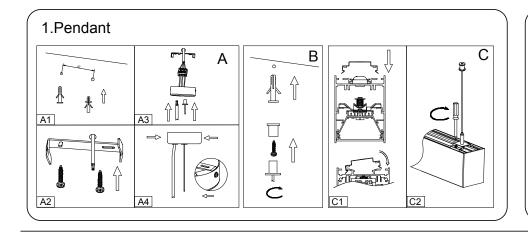

1. Model: XLLDL

2. Rated Voltage: AC200-240V, 50/60Hz

3. Rated Power: 21W/27W/53

4. IP Grade: IP20

- Always disconnect the power supply before installing or performing any maintenance operations.
- Installation should be carried out by a suitably qualified person in accordance with good electrical practice and the appropriate national wiring regulations.
- These luminaires are widely used in commercial lighting, home decoration lighting, art gallery and museums.
- Only can be touched after 3 minutes later when power off, so as to avoid burns.
- Dismantling and refit are forbidden.
- Installation on inflammables is forbidden.