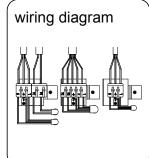

1. Model: XLLDL

2. Rated Voltage: AC200-240V, 50/60Hz

3. Rated Power: 21W/27W/53

4. IP Grade: IP20

- Always disconnect the power supply before installing or performing any maintenance operations.
- Installation should be carried out by a suitably qualified person in accordance with good electrical practice and the appropriate national wiring regulations.
- These luminaires are widely used in commercial lighting, home decoration lighting, art gallery and museums.
- Only can be touched after 3 minutes later when power off, so as to avoid burns.
- Dismantling and refit are forbidden.
- Installation on inflammables is forbidden.