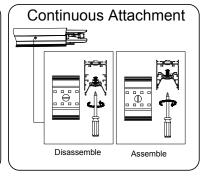

1. Model: XLLDL

2. Rated Voltage: AC200-240V, 50/60Hz

3. Rated Power: 21W/27W/53

4. IP Grade: IP20

- Always disconnect the power supply before installing or performing any maintenance operations.
- Installation should be carried out by a suitably qualified person in accordance with good electrical practice and the appropriate national wiring regulations.
- These luminaires are widely used in commercial lighting, home decoration lighting, art gallery and museums.
- Only can be touched after 3 minutes later when power off, so as to avoid burns.
- Dismantling and refit are forbidden.
- Installation on inflammables is forbidden.