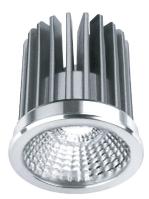

### Trim can be powered with:

MO Modular

MX5 Modular

MX10 Modular

MX15 Modular

MX Modular

MX5 Modular

MX10 Modular

MX15 Modular