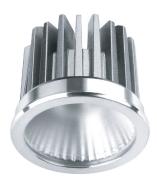

### Trim can be powered with:

MO Modular

MX5 Modular

MX10 Modular

MX15 Modular

MX Modular

MX5 Modular

MX10 Modular

MX15 Modular