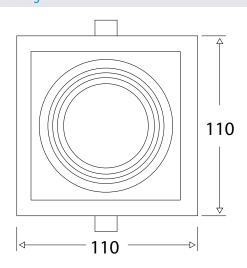

# **XL** marlin Lighting

## DOWNLIGHT MO/MX Modular Trim



| General Data      |              |
|-------------------|--------------|
| Lamp              | MO/MX        |
| Lamp Watts        | 5/10/15 W    |
| Lamp Lumens       | Up to 650 lm |
| Cut out dia. (mm) | 80 mm        |
| Weight            | 0.32 Kgs     |
| IP Rating         | 20           |

| min options |            |  |
|-------------|------------|--|
| Part Number | Trim color |  |
| SDF1WH      | White      |  |
| SDF1SL      | Silver     |  |
| SDF1DG      | Dark grey  |  |
| SDF1MG      | Mat gold   |  |

#### **Dimension Drawing**

Trim Ontions



#### **APPLICATIONS**

Ideal for application where comfort and nice atmosphere is is required like restaurants, cafes, hotels lobbies.

#### PRODUCT DESCRIPTION

Pinhole down light, can be powered with 5W,10W , 15W MO & MX LED lamp, made of die cast aluminum with return springs for fixing,

#### FIXTURE CONSTRUCTION

Die Cast aluminium and powder coated paint. comes in white, silver, dark grey and mat gold.

### Trim can be powered with:

MO Modular



MX5 Modular



MX10 Modular



MX15 Modular

MX Modular



MX5 Modular



MX10 Modular



MX15 Modular