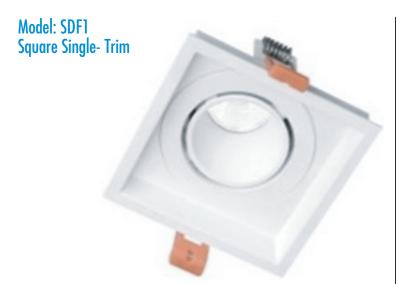

## DOWNLIGHT MO/MX Modular Trim

| General Data      |              |
|-------------------|--------------|
| Lamp              | MO/MX        |
| Lamp Watts        | 5/10/15 W    |
| Lamp Lumens       | Up to 650 lm |
| Cut out dia. (mm) | 80 mm        |
| Weight            | 0.32 Kgs     |
| IP Rating         | 20           |

| min options |            |  |
|-------------|------------|--|
| Part Number | Trim color |  |
| SDF1WH      | White      |  |
| SDF1SL      | Silver     |  |
| SDF1DG      | Dark grey  |  |
| SDF1MG      | Mat gold   |  |

#### PRODUCT DESCRIPTION

Pinhole down light, can be powered with 5W,10W , 15W MO & MX LED lamp, made of die cast aluminum with return springs for fixing,

#### FIXTURE CONSTRUCTION

Die Cast aluminium and powder coated paint. comes in white, silver, dark grey and mat gold.