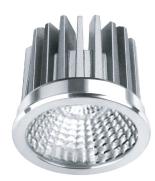

### Trim can be powered with:

MO Modular

MX5 Modular

MX10 Modular

MX15 Modular

MX Modular

MX5 Modular

MX10 Modular

MX15 Modular