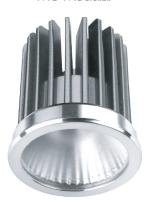

### Trim can be powered with:

MO Modular

MX5 Modular

MX10 Modular

MX15 Modular

MX Modular

MX5 Modular

MX10 Modular