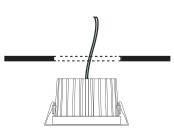

PREPARE THE CEILING
 Open a hole according to the dimension of the downlight.

CONNECT THE CABLE.
 Live line for L terminal,
 Null line for N terminal,
 Ground line for E terminal.

3. PUSH THE FIXTURE into the opening