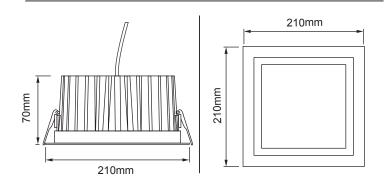

PREPARE THE CEILING
 Open a hole according to the dimension of the downlight.

CONNECT THE CABLE.
 Live line for L terminal,
 Null line for N terminal,
 Ground line for E terminal.

3. PUSH THE FIXTURE into the opening