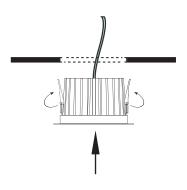

PREPARE THE CEILING
 Open a hole according to the dimension of the downlight.

CONNECT THE CABLE.
 Live line for L terminal,
 Null line for N terminal,
 Ground line for E terminal.

3. PUSH THE FIXTURE into the opening

4. CONNECT THE POWER SUPPLY, light up the lamp.