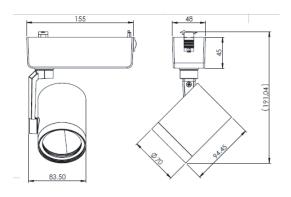

## XL marlin Lighting

Focus Single Circuit FO Type Spot Light (FO15SL1XZY) Installation Instruction

The user: thank you for your purchase use this product, read this instruction manual before usage

1. Model: FO15SL1XZY

2. Rated Voltage: 120-240 V 50/60 Hz

3. Rated Power: 15W 4. IP Grade: IP20

5. Operating Temperature: C-10 To +45

- Always disconnect the power supply before installing or performing any maintenance operations.
- Installation should be carried out by a suitably qualified person in accordance with good electrical practice and the appropriate national wiring regulations.
- These luminaires are widely used in commercial lighting, home decoration lighting, art gallery and museums.
- Only can be touched after 3 minutes later when power off, so as to avoid burns.
- Dismantling and refit are forbidden
- Installation on inflammables is forbidden.