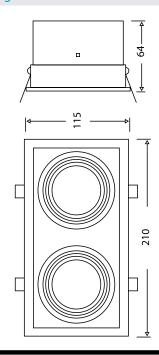

## **Dimension Drawing**

## Model: SYGH210BL Square Twin Light - Trim

| General Data      |               |
|-------------------|---------------|
| Lamp              | MY            |
| Lamp Watts        | 6W/10W/12W    |
| Lamp Lumens       | Up to 1080lm  |
| Dimension         | 210X115X64 mm |
| Cut out dia. (mm) | 195x100 mm    |
| Weight            | 0.32 Kgs      |
| IP Rating         | 20            |