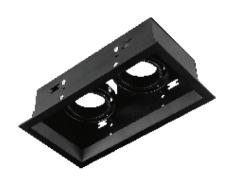

## Model: SYGH210BL Square Twin Light - Trim

| General Data      |               |
|-------------------|---------------|
| Lamp              | MY            |
| Lamp Watts        | 6W/10W/12W    |
| Lamp Lumens       | Up to 1080lm  |
| Dimension         | 210X115X64 mm |
| Cut out dia. (mm) | 195x100 mm    |
| Weight            | 0.32 Kgs      |
| IP Rating         | 20            |

| SYGH210BL    | Black      |
|--------------|------------|
| Part Number  | Trim color |
| Trim Options |            |