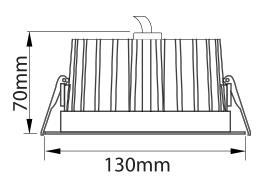

#### **Dimension Drawing**

## Model: PR5Q15IP20WH

| General Data         |                                                       |
|----------------------|-------------------------------------------------------|
| Power                | 15 W                                                  |
|                      |                                                       |
| LED type             | LED COB                                               |
| Luminous flux        | 1200 lm                                               |
| ССТ                  | 3000K or 4000K as standard.Different CCT upon request |
| CRI                  | >83 Ra                                                |
| Beam angle           | 60°                                                   |
| Dimension            | 130x130x70 mm                                         |
| Cut out dia.         | 110x110 mm                                            |
| Weight (kgs)         | 0.95 Kgs                                              |
| Lamp Life            | 50000 hrs                                             |
| SDCM                 | ≤5                                                    |
| Oper. Temp.          | C -10°-45°                                            |
| Certifications       | CE, RoHS                                              |
| Trim Color           | White                                                 |
| Dimming              | 1-10V/DALI                                            |
| Construction Data    |                                                       |
| IP rating            | 20 Indoor                                             |
| Housing              | Solid aluminum housing CNC machined body              |
| Protection finishing | passivated (anodizing) anti-corrosion finishing       |
| Glass                | 1                                                     |
| Loading capacity     | 1                                                     |
| Cable Gland          | IP20                                                  |
| Gasket               | Silicone rubber gasket                                |
| Electrical Data      |                                                       |
| Input voltage        | AC 100~240V                                           |
| Cable                | Cable gland                                           |
|                      |                                                       |
| Accessories          |                                                       |
|                      |                                                       |