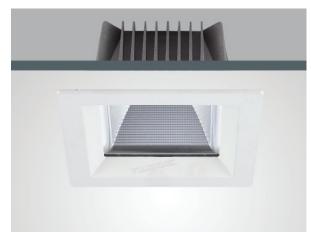

#### PRODUCT DESCRIPTION

Prolux down light is brillient down light for general lighting, and wet areas made of die cast alumium body, trim and heat sink, specular recflector to control the glare tempreture, and high CRI 83 Ra. dimming is on request. IP20

#### **FIXTURE CONSTRUCTION**

Easy installation using secrew arrangment for fixing from below, the reflector controls the glare and smooth the light beam angle, with forsted diffuser, the robost construction which is made from die cast aluminum and electronic remove driver.