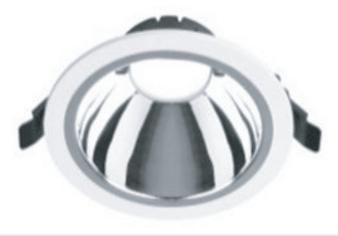

## Model: SCM Medium Silver Cone- Trim

| General Data      |              |
|-------------------|--------------|
| Lamp              | MO/MX        |
| Lamp Watts        | 5/10/15 W    |
| Lamp Lumens       | Up to 650 lm |
| Cut out dia. (mm) | 80 mm        |
| Weight            | 0.32 Kgs     |
| IP Rating         | 20           |

#### PRODUCT DESCRIPTION

Pinhole down light, can be powered with 5W,10W , 15W MO & MX LED lamp, made of die cast aluminum with return springs for fixing,

#### FIXTURE CONSTRUCTION

Die Cast aluminium and powder coated paint. comes in white, silver, dark grey and mat gold.