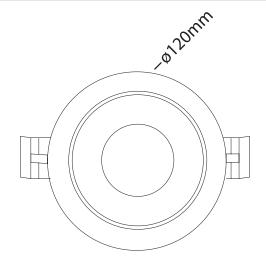

## **Dimension Drawing**

Trim Ontions

## Model: SCM Medium Silver Cone- Trim

| General Data      |              |
|-------------------|--------------|
| Lamp              | MO/MX        |
| Lamp Watts        | 5/10/15 W    |
| Lamp Lumens       | Up to 650 lm |
| Cut out dia. (mm) | 80 mm        |
| Weight            | 0.32 Kgs     |
| IP Rating         | 20           |