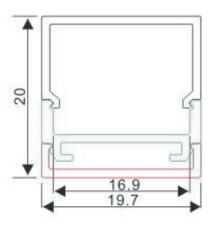

# **XLP011**Surface almuinum LED profile with square diffuser



## **Ordering Options**

Part Number Diffuser

| XLP0111 | PMMA opal matte diffuser       |
|---------|--------------------------------|
| XLP0112 | PMMA semi-clear matte diffuser |
| XLP0113 | PMMA clear diffuser            |

## **Dimension Drawing**



#### **APPLICATIONS**

Ideal for general lighting indoors commercial and residential applications. Such as Showrooms, restaurants, dining rooms, meeting rooms, offices, passages ,corridors, cinema, Super markets, shopping malls, lobbies, museum and exhibition.

#### PRODUCT DESCRIPTION

Super slim aluminum Surface Mounting LED profile with square PMMA opal matte diffuser or PMMA semi-clear matte diffuser or PMMA clear diffuser, suitable to use with our Strip light range,

### **FIXTURE CONSTRUCTION**

Aluminum body with square PMMA opal matte diffuser or PMMA semi-clear matte diffuser or PMMA clear diffuser.

| Accessory  |             |
|------------|-------------|
|            |             |
| End cap    | EC-XLP011   |
| Metal clip | -           |
| Adj. clip  | -           |
| Conne