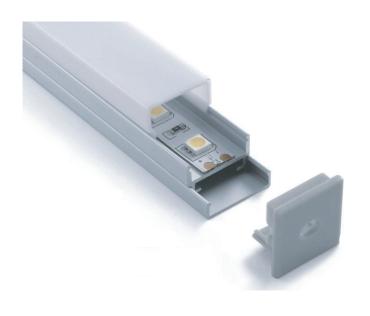

# **XLP011**Surface almuinum LED profile with square diffuser

#### PRODUCT DESCRIPTION

Super slim aluminum Surface Mounting LED profile with square PMMA opal matte diffuser or PMMA semi-clear matte diffuser or PMMA clear diffuser, suitable to use with our Strip light range,

### **FIXTURE CONSTRUCTION**

Aluminum body with square PMMA opal matte diffuser or PMMA semi-clear matte diffuser or PMMA clear diffuser.

| Accessory  |             |
|------------|-------------|
|            |             |
| End cap    | EC-XLP011   |
| Metal clip | -           |
| Adj. clip  | -           |
| Connector  | 180° or 90° |