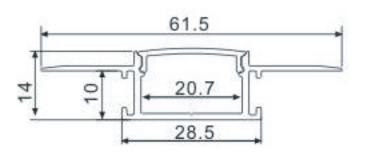

# **XLP07**Aluminium LED profile recessed in the drywall or ceiling



## **Ordering Options**

Part Number Diffuser

| XLP07 | PMMA opal matte diffuser |
|-------|--------------------------|
|       |                          |

## **Dimension Drawing**



### **APPLICATIONS**

Ideal for general lighting indoors commercial and residential applications. Such as Showrooms, restaurants, dining rooms, meeting rooms, offices, passages ,corridors, cinema, Super markets, shopping malls, lobbies, museum and exhibition.

#### PRODUCT DESCRIPTION

Recessed trimless aluminium LED profile for outside corner, for drywall with PC diffused cover, suitable to use with our Strip light range,

### **FIXTURE CONSTRUCTION**

Aluminum body with PMMA opal matte diffuser

| A | CC | es | SC | ory | / |
|---|----|----|----|-----|---|
|   |    |    |    |     |   |

| End cap    | EC-XLP07 |
|------------|----------|
| Metal clip | -        |
| Adj. clip  | -        |
| Connector  | -        |