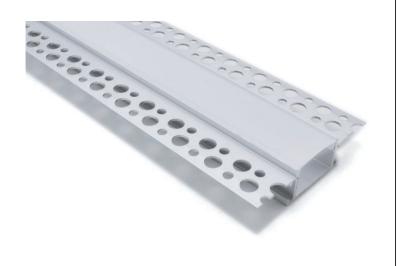

# **XLP07**Aluminium LED profile recessed in the drywall or ceiling

#### PRODUCT DESCRIPTION

Recessed trimless aluminium LED profile for outside corner, for drywall with PC diffused cover, suitable to use with our Strip light range,

### **FIXTURE CONSTRUCTION**

Aluminum body with PMMA opal matte diffuser

| A | CC | es | SC | ory | / |
|---|----|----|----|-----|---|
|   |    |    |    |     |   |

| End cap    | EC-XLP07 |
|------------|----------|
| Metal clip | -        |
| Adj. clip  | -        |
| Connector  | -        |