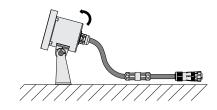

ADJUST THE TILT OF THE LIGHT for a suitable direction for your application.

3. CONNECT POWER CABLE.