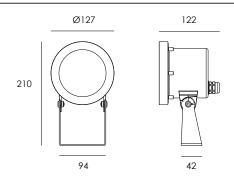

## **XL** marlin Lighting

Exterior Underwater Lighting ( OLUWB16W) Installation Instruction

The user: thank you for your purchase use this product, read this instruction manual before usage

Model: OLUWB16W
Rated Voltage: DC24V
Rated Power: 16.5W
IP Grade: IP68