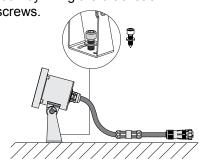

ADJUST THE TILT OF THE LIGHT for a suitable direction for your application.

3. CONNECT POWER CABLE.