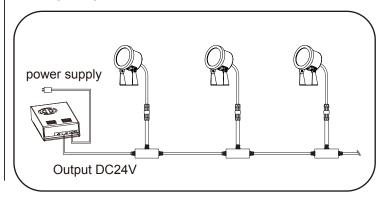

ing any maintenance operations.
- Installation should be carried out by a suitably qualified person in accordance with good electrical practice and the appropriate national wiring regulations.
- These luminaires are widely used in commercial lighting, home decoration lighting, art gallery and museums.
- Only can be touched after 3 minutes later when power off, so as to avoid burns.
- Dismantling and refit are forbidden
- Installation on inflammables is forbidden.

If the external flexible cable or cord of this luminaire is damaged, it shall be exclusively replaced by the manufacturer or his service agent or a similar qualified person in order to avoid a hazard.





ADJUST THE TILT OF THE LIGHT for a suitable direction for your application.



3. CONNECT POWER CABLE.



## WIRING DIAGRAM