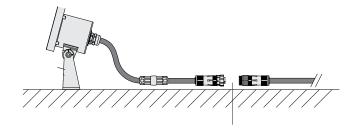

ADJUST THE TILT OF THE LIGHT for a suitable direction for your application.

3. CONNECT POWER CABLE.