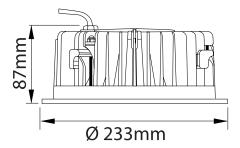

#### **Dimension Drawing**

| Lamp Options |              |        |            |
|--------------|--------------|--------|------------|
| Pa           | art Number   | CCT    | Beam angle |
| PF           | R8S38IP20WH3 | 3000 K | 40°        |
| PF           | R8S38IP20WH4 | 4000 K | 40°        |
|              |              |        |            |