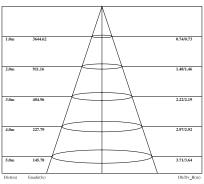

#### **Photometric Data**

Light Distribution Curve [Unit: cd]

Lux distance Curve