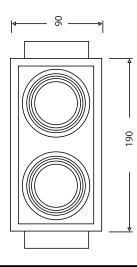

## Model: SYR190BL

Trimless Square Twin Light - Trim

| General Data      |              |
|-------------------|--------------|
| Lamp              | MY           |
| Lamp Watts        | 6W/10W/12W   |
| Lamp Lumens       | Up to 1080lm |
| Dimension         | 190X90X81 mm |
| Cut out dia. (mm) | 190X90 mm    |
| Weight            | 0.32 Kgs     |
| IP Rating         | 20           |

#### **Trim Options**

Part Number

Trim color

Black

SYR190BL

**Dimension Drawing** 