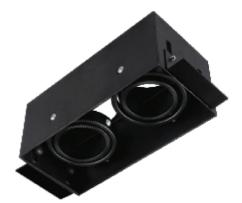

## Model: SYR190BL

Trimless Square Twin Light - Trim

| General Data      |              |
|-------------------|--------------|
| Lamp              | MY           |
| Lamp Watts        | 6W/10W/12W   |
| Lamp Lumens       | Up to 1080lm |
| Dimension         | 190X90X81 mm |
| Cut out dia. (mm) | 190X90 mm    |
| Weight            | 0.32 Kgs     |
| IP Rating         | 20           |

#### **PRODUCT DESCRIPTION**

Pinhole down light, can be powered with 6W,10W,12W MY LED lamp, made of die cast aluminum with return springs for fixing,