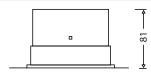

## Model: SYR190BL

Trimless Square Twin Light - Trim

| General Data      |              |
|-------------------|--------------|
| Lamp              | MY           |
| Lamp Watts        | 6W/10W/12W   |
| Lamp Lumens       | Up to 1080lm |
| Dimension         | 190X90X81 mm |
| Cut out dia. (mm) | 190X90 mm    |
| Weight            | 0.32 Kgs     |
| IP Rating         | 20           |

#### **Trim Options**

Part Number

Trim color

Black

SYR190BL

**Dimension Drawing** 