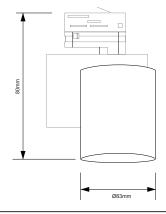

## XL marlin Lighting

Focus Three Circuit FOS Type Spot Light (FOS20SL3XZY) Installation Instruction

The user: thank you for your purchase use this product, read this instruction manual before usage

1. Model: FOS20SL3XZY

2. Rated Voltage: 100-240V 50/60 Hz

3. Rated Power: 20W 4. IP Grade: IP20

5. Operating Temperature: C-10 To +45

- Always disconnect the power supply before installing or performing any maintenance operations.
- Installation should be carried out by a suitably qualified person in accordance with good electrical practice and the appropriate national wiring regulations.
- These luminaires are widely used in commercial lighting, home decoration lighting, art gallery and museums.
- Only can be touched after 3 minutes later when power off, so as to avoid burns.
- Dismantling and refit are forbidden
- Installation on inflammables is forbidden.