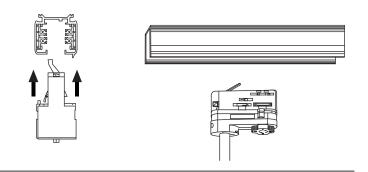

2. THE ADAPTOR FLANGE IS IN THE SAME DIRECTION WITH THE TRACK PLANE.

3. REVOLVE THE HAND GRIP IN PLACE,

4. SELECT THE POWER KNOB: PHASE 1 /PHASE 2/ PHASE 3. CAN SWING CLOCKWISE AND ANTICLOCKWISE.