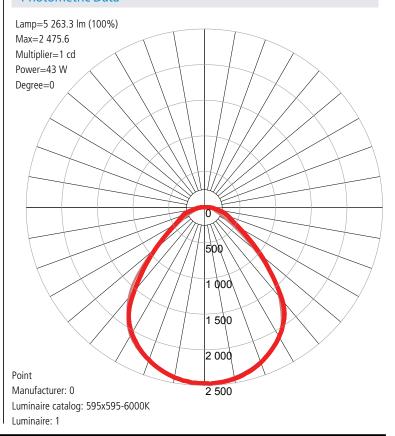

emp.   | -20 to +40        |
| Dime. mm     | 595x595x9         |

### **Dimension Drawing**



### **APPLICATIONS**

Ideal for indoor general lighting for commercial and residential applications such as schools, meeting rooms, offices, hospitals, supermarket, hypermarkets, warehouses.

### PRODUCT DESCRIPTION

Slim design recessed or surface mounted high output LED panels with white aluminum frame and remote driver, the panel comes with opal diffuser, IP20.

#### FIXTURE CONSTRUCTION

Aluminum body with opal diffuser, with remote non dimmable, dimmable, or Dali driver, excellent rendering above CRI>80, IP20.

| Lamp Options |        |
|--------------|--------|
| Part Number  | ССТ    |
| XL20PNO40BC3 | 3000 K |
| XL20PNO40BC4 | 4000 K |
| XL20PNO40BC6 | 6000 K |

## **Photometric Data**