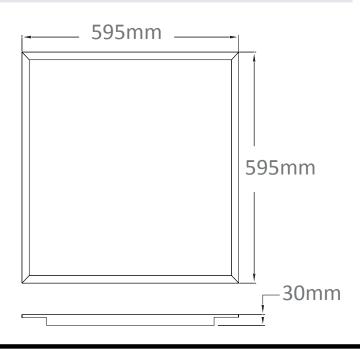

# Model: XL20PN040B

| General Data |                   |
|--------------|-------------------|
| LED Type     | SMD2835           |
| Watts        | 40 W              |
| Lumens       | 4800lm            |
| Lamp Life    | 50000 hrs         |
| CRI          | >80 Ra            |
| Beam Angle   | 120°              |
| IP Rating    | IP20              |
| Weight       | 3.4 Kgs           |
| Voltage      | 220-240V          |
| Dimming      | 1-10 V / DALI     |
| CCT          | 3000K/4000K/6000K |
| Opr. Temp.   | -20 to +40        |
| Dime. mm     | 595x595x9         |

### **Dimension Drawing**