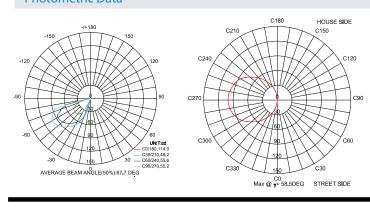

|  |
| Certifications | CE, RoHS                                                |  |

## **Construction Data**

| Color       | White/ Black/ Grey   |
|-------------|----------------------|
| IP rating   | IP65 Waterproof      |
| IK rating   | IK08                 |
| Housing     | ABS Housing          |
| Material    | Die-casting Aluminum |
| Diffuser    | Clear anti-UV glass  |
| Cable Gland | IP67                 |
| Gasket      | silicone gasket      |

## **Electrical Data**

| Input voltage | 110-240V /50Hz-60Hz |  |
|---------------|---------------------|--|
| Driver        | Kegu                |  |

#### Accessories

| Mounting Sleeve | Plastic recessed box |
|-----------------|----------------------|
| Clip            | 1                    |

## **Photometric Data**



#### **APPLICATIONS**

With its modern design, This is the wall recessed solution for projects that require an attractive design and maximum visual comfort. it is designed and engineered to have a medium-light distribution.

#### PRODUCT DESCRIPTION

Recessed wall luminaire for outdoor installation, aluminum body, Low power 2835 SMD LED LED, IP65 rating.

## **FIXTURE CONSTRUCTION**

anodized extruded aluminium body, Frost glass diffuser, driver build. Low power 2835 SMD LED, IP66

## **Dimension Drawing**



## WHITE LAMP OPTIONS

| Part Number   | CCT    | Body Color |
|---------------|--------|------------|
| OLDLR1575C3WH | 3000 K | White      |
| OLDLR1575C4WH | 4000 K | White      |

## **BLACK LAMP OPTIONS**

| Part Number   | CCT    | Body Color |
|---------------|--------|------