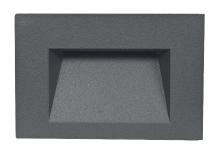

#### **APPLICATIONS**

With its modern design, This is the wall recessed solution for projects that require an attractive design and maximum visual comfort. it is designed and engineered to have a medium-light distribution.

#### PRODUCT DESCRIPTION

Recessed wall luminaire for outdoor installation, aluminum body, Low power 2835 SMD LED LED, IP65 rating.

## **FIXTURE CONSTRUCTION**

anodized extruded aluminium body, Frost glass diffuser, driver build. Low power 2835 SMD LED, IP66