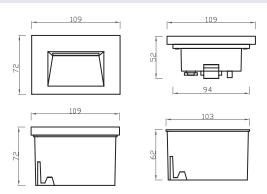

## **Dimension Drawing**

# **General Data**

| Power          | 5 Watts                                                 |  |
|----------------|---------------------------------------------------------|--|
| LED type       | 2835 SMD LED                                            |  |
| Luminous flux  | 120LM                                                   |  |
| ССТ            | 3000K or 4000K as standard. Different CCT upon request. |  |
| CRI            | 80+                                                     |  |
| Dimension      | 109x72x52 mm                                            |  |
| Cut out dia.   | 104×67×63mm                                             |  |
| Lamp Life      | 50000 hrs                                               |  |
| SDCM           | ≤5                                                      |  |
| Oper. Temp.    | -20~40°C                                                |  |
| Certifications | CE, RoHS                                                |  |