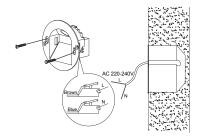

## XL marlin Lighting

Exterior Wall Recessed Lighting (OLWL3019) Installation Instruction

The user: thank you for your purchase use this product, read this instruction manual before usage

Model: OLWL3019
 Rated Voltage: AC 240V
 Rated Power: 3 W
 IP Grade: IP65

Mounting sleeve

Embedded box

- Always disconnect the power supply before installing or performing any maintenance operations.
- Installation should be carried out by a suitably qualified person in accordance with good electrical practice and the appropriate national wiring regulations.
- These luminaires are widely used in commercial lighting, home decoration lighting, art gallery and museums.
- Only can be touched after 3 minutes later when power off, so as to avoid burns.
- Dismantling and refit are forbidden
- Installation on inflammables is forbidden.

1. PREPARE THE WALL

- 2. PLACE THE EMBEDDED BOX
- 3. CONNECT THE CABLE .
  Live line for L terminal, Null line for N terminal,
  Ground line for E terminal.

- 4. PUSH THE THE MOUNTING SLEEVE INTO THE EMBEDDED BOX .
- 5. PUSH THE FIXTURE INTO THE MOUNTING SLEEVE.