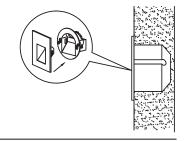

1. PREPARE THE WALL

- 2. PLACE THE EMBEDDED BOX
- 3. CONNECT THE CABLE .
  Live line for L terminal, Null line for N terminal,
  Ground line for E terminal.

- 4. PUSH THE THE MOUNTING SLEEVE INTO THE EMBEDDED BOX .
- 5. PUSH THE FIXTURE INTO THE MOUNTING SLEEVE.

6. CONNECT THE POWER SUPPLY, light up the lamp.