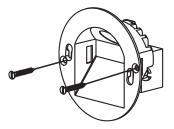

Mounting sleeve

Embedded box

- Always disconnect the power supply before installing or performing any maintenance operations.
- Installation should be carried out by a suitably qualified person in accordance with good electrical practice and the appropriate national wiring regulations.
- These luminaires are widely used in commercial lighting, home decoration lighting, art gallery and museums.
- Only can be touched after 3 minutes later when power off, so as to avoid burns.
- Dismantling and refit are forbidden
- Installation on inflammables is forbidden.

1. PREPARE THE WALL

- 2. PLACE THE EMBEDDED BOX
- 3. CONNECT THE CABLE .
  Live line for L terminal, Null line for N terminal,
  Ground line for E terminal.

- 4. PUSH THE THE MOUNTING SLEEVE INTO THE EMBEDDED BOX .
- 5. PUSH THE FIXTURE INTO THE MOUNTING SLEEVE.