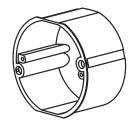

Mounting sleeve

Embedded box

- Always disconnect the power supply before installing or performing any maintenance operations.
- Installation should be carried out by a suitably qualified person in accordance with good electrical practice and the appropriate national wiring regulations.
- These luminaires are widely used in commercial lighting, home decoration lighting, art gallery and museums.
- Only can be touched after 3 minutes later when power off, so as to avoid burns.
- Dismantling and refit are forbidden
- Installation on inflammables is forbidden.

1. PREPARE THE WALL

- 2. PLACE THE EMBEDDED BOX
- 3. CONNECT THE CABLE .
  Live line for L terminal, Null line for N terminal,
  Ground line for E terminal.

- 4. PUSH THE THE MOUNTING SLEEVE INTO THE EMBEDDED BOX .
- 5. PUSH THE FIXTURE INTO THE MOUNTING SLEEVE.