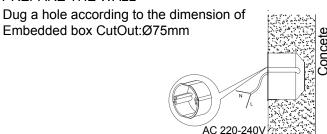

1. PREPARE THE WALL

- 2. PLACE THE EMBEDDED BOX
- 3. CONNECT THE CABLE .
  Live line for L terminal, Null line for N terminal,
  Ground line for E terminal.

- 4. PUSH THE THE MOUNTING SLEEVE INTO THE EMBEDDED BOX .
- 5. PUSH THE FIXTURE INTO THE MOUNTING SLEEVE.

6. CONNECT THE POWER SUPPLY, light up the lamp.