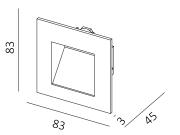

## XL marlin Lighting

Exterior Wall Recessed Lighting (OLWL3019) Installation Instruction

The user: thank you for your purchase use this product, read this instruction manual before usage

Model: OLWL3019
 Rated Voltage: AC 240V
 Rated Power: 3 W
 IP Grade: IP65