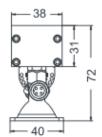

## **XL** marlin Lighting

Exterior Wall Washer Lighting (OLXD380122) Installation Instruction

The user: thank you for your purchase use this product, read this instruction manual before usage

1.Model: OLXD380122 2.Rated Voltage: DC24V 3.Rated Power: 48 W

1.Place the LED Wall Washer at the required locations and aim them according to your lighting design.

2. Adjust the rotary angle to required angle.

3. Connect the cable connectors of two fixtures in parallel circuit for those wall washers nearby with 22 pcs at max,and recommended to be 8 pcs as a group.