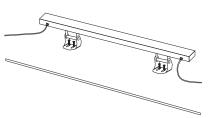

1.Place the LED Wall Washer at the required locations and aim them according to your lighting design.

2. Adjust the rotary angle to required angle.

3. Connect the cable connectors of two fixtures in parallel circuit for those wall washers nearby with 22 pcs at max,and recommended to be 8 pcs as a group.