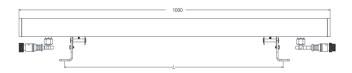

1.Place the LED Wall Washer at the required locations and aim them according to your lighting design.

2. Adjust the rotary angle to required angle.

3. Connect the cable connectors of two fixtures in parallel circuit for those wall washers nearby with 22 pcs at max,and recommended to be 8 pcs as a group.

connecting.

indicate same protection class IP 65 junction box .

- 5. Lock the cable connector of the last one LED Wall Washer with the provided end cap.
- 6. Connect the power supply, light up the lamp.