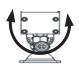

1.Place the LED Wall Washer at the required locations and aim them according to your lighting design.

2. Adjust the rotary angle to required angle.

3. Connect the cable connectors of two fixtures in parallel circuit for those wall washers nearby with 22 pcs at max,and recommended to be 8 pcs as a group.