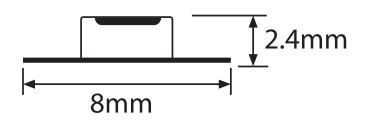

# Model: SL24V4.8IP20

| General Data      |               |
|-------------------|---------------|
| System Watts      | 4.8W          |
| Voltage           | 24V           |
| LED Distance      | 1.67 cm       |
| Roll Length       | 5m            |
| Max to connect    | 5 Rolls       |
| Cutting Distance  | 10 cm         |
| PCB Colour        | White         |
| Lumen Im          | p/m 480lm     |
| Beam angle        | 120°          |
| LED Type          | 3528          |
| LED Qty           | p/m 60        |
| Connection Type   | Stripped wire |
| IP Rating         | IP20          |
| Dimension Drawing |               |

### **Dimension Drawing**