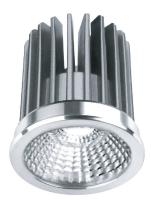

#### PRODUCT DESCRIPTION

Pinhole down light, can be powered with 5W,10W, 15W MO & MX LED lamp, made of die cast aluminum with return springs for fixing,

#### FIXTURE CONSTRUCTION

Die Cast aluminium and powder coated paint. comes in white, silver, dark grey and mat gold.

#### Trim can be powered with:

**MO** Modular

**MX5 Modular** 

MX10 Modular

MX15 Modular

MX Modular

**MX5 Modular** 

MX10 Modular