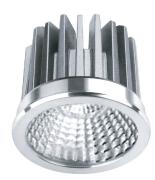

#### PRODUCT DESCRIPTION

Pinhole down light, can be powered with 5W,10W, 15W MO & MX LED lamp, made of die cast aluminum with return springs for fixing,

#### FIXTURE CONSTRUCTION

Die Cast aluminium and powder coated paint. comes in white, silver, dark grey and mat gold.

#### Trim can be powered with:

**MO** Modular

**MX5 Modular** 

MX10 Modular

MX15 Modular

MX Modular

**MX5 Modular** 

MX10 Modular