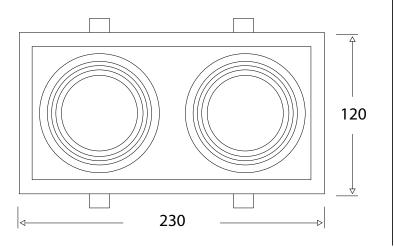

#### **Dimension Drawing**

FL2MG

## Model: FL2 **Square Twin Light - Trim**

| General Data      |              |
|-------------------|--------------|
| Lamp              | MO/MX        |
| Lamp Watts        | 5/10/15 W    |
| Lamp Lumens       | Up to 650 lm |
| Cut out dia. (mm) | 80 mm        |
| Weight            | 0.32 Kgs     |
| IP Rating         | 20           |