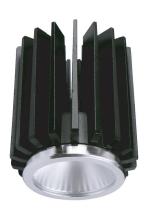

#### PRODUCT DESCRIPTION

Pinhole down light, can be powered with 5W,10W, 15W MO & MX LED lamp, made of die cast aluminum with return springs for fixing,

#### FIXTURE CONSTRUCTION

Die Cast aluminium and powder coated paint. comes in white, silver, dark grey and mat gold.

#### Trim can be powered with:

**MO** Modular

**MX5 Modular** 

MX10 Modular

MX15 Modular

MX Modular

**MX5 Modular** 

MX10 Modular