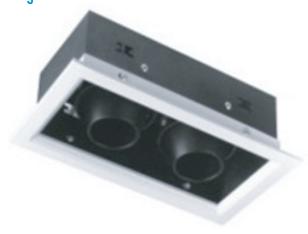

## Model: FL2 **Square Twin Light - Trim**

| General Data      |              |
|-------------------|--------------|
| Lamp              | MO/MX        |
| Lamp Watts        | 5/10/15 W    |
| Lamp Lumens       | Up to 650 lm |
| Cut out dia. (mm) | 80 mm        |
| Weight            | 0.32 Kgs     |
| IP Rating         | 20           |

#### PRODUCT DESCRIPTION

Pinhole down light, can be powered with 5W,10W, 15W MO & MX LED lamp, made of die cast aluminum with return springs for fixing,

#### FIXTURE CONSTRUCTION

Die Cast aluminium and powder coated paint. comes in white, silver, dark grey and mat gold.