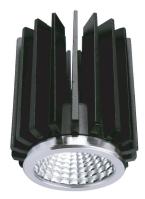

#### PRODUCT DESCRIPTION

Pinhole down light, can be powered with 5W,10W, 15W MO & MX LED lamp, made of die cast aluminum with return springs for fixing,

#### FIXTURE CONSTRUCTION

Die Cast aluminium and powder coated paint. comes in white, silver, dark grey and mat gold.

#### Trim can be powered with:

**MO** Modular

**MX5 Modular** 

MX10 Modular

MX15 Modular

MX Modular

**MX5 Modular** 

MX10 Modular