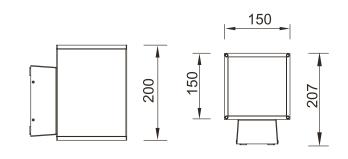

r coating finishGlassTempered glassLoading capacity/Cable GlandIP65GasketSilicone rubber gasket

Input voltage

Cable

AC110~240V Cable gland for waterproof IP65

### **APPLICATIONS**

These lights are widely used in exterior applications, such as Facade lighting, columns, walls, architectural features, landscape features for hotels, as well as residential applications, etc.

### **PRODUCT DESCRIPTION**

Surface-mounted wall luminaire for outdoor installation, aluminum body, Glass diffuser, stainless steel screws, Low power COB LED, IP65 rating.

### **FIXTURE CONSTRUCTION**

Cast aluminum body, with passivated (anodizing) anticorrosion finishing, stainless steel screws, silicon seal gaskets and cable gland for waterproof IP65

Accessories

Clip

Mounting Sleeve /

# Dimension Drawing

1



# Lamp Options

| Part Number    | CCT    | Beam angle |
|----------------|--------|------------|
| OLB803491C3B70 | 3000 K | 70°        |
| OLB803491C4B70 | 4000 K | 70°        |

### Photometric Data



### Illumination Drawing