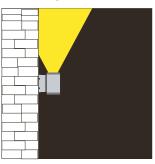

tions, such as Facade lighting, columns, walls, architectural features, landscape features for hotels, as well as residential applications, etc.

### **PRODUCT DESCRIPTION**

Surface-mounted wall luminaire for outdoor installation, aluminum body, Glass diffuser, stainless steel screws, Low power COB LED, IP65 rating.

### **FIXTURE CONSTRUCTION**

Cast aluminum body, with passivated (anodizing) anticorrosion finishing, stainless steel screws, silicon seal gaskets and cable gland for waterproof IP65

Accessories

Clip

Mounting Sleeve /

# Dimension Drawing

1



# Lamp Options

| Part Number    | CCT    | Beam angle |
|----------------|--------|------------|
| OLB803491C3B70 | 3000 K | 70°        |
| OLB803491C4B70 | 4000 K | 70°        |

### Photometric Data



### Illumination Drawing