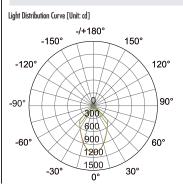

ely used in exterior applications, such as Facade lighting, columns, walls, architectural features, landscape features for hotels, as well as residential applications, etc.

### **PRODUCT DESCRIPTION**

Surface-mounted wall luminaire for outdoor installation, aluminum body, Glass diffuser, stainless steel screws, Low power COB LED, IP65 rating.

### **FIXTURE CONSTRUCTION**

Cast aluminum body, with passivated (anodizing) anticorrosion finishing, stainless steel screws, silicon seal gaskets and cable gland for waterproof IP65

Accessories

Clip

Mounting Sleeve /

# Dimension Drawing

1



# Lamp Options

| Part Number    | CCT    | Beam angle |
|----------------|--------|------------|
| OLB803491C3B70 | 3000 K | 70°        |
| OLB803491C4B70 | 4000 K | 70°        |

### Photometric Data



### Illumination Drawing