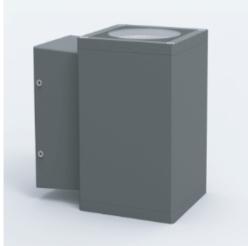

### **PRODUCT DESCRIPTION**

Surface-mounted wall luminaire for outdoor installation, aluminum body, Glass diffuser, stainless steel screws, Low power COB LED, IP65 rating.

### **FIXTURE CONSTRUCTION**

Cast aluminum body, with passivated (anodizing) anticorrosion finishing, stainless steel screws, silicon seal gaskets and cable gland for waterproof IP65

Accessories

Clip

Mounting Sleeve /