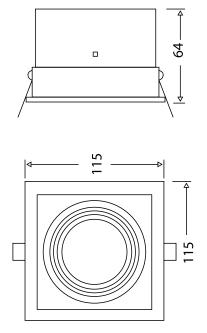

## Model: SYGH115BL Square Single Light - Trim

| General Data      |               |
|-------------------|---------------|
| Lamp              | MY            |
| Lamp Watts        | 6W/10W/12W    |
| Lamp Lumens       | Up to 1080lm  |
| Dimension         | 115X115X64 mm |
| Cut out dia. (mm) | 100x100 mm    |
| Weight            | 0.32 Kgs      |
| IP Rating         | 20            |

### **Dimension Drawing**