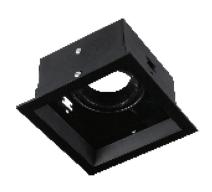

# DOWNLIGHT MY Modular Trim

## Model: SYGH115BL Square Single Light - Trim

| General Data      |               |
|-------------------|---------------|
| Lamp              | MY            |
| Lamp Watts        | 6W/10W/12W    |
| Lamp Lumens       | Up to 1080lm  |
| Dimension         | 115X115X64 mm |
| Cut out dia. (mm) | 100x100 mm    |
| Weight            | 0.32 Kgs      |
| IP Rating         | 20            |

#### PRODUCT DESCRIPTION

Pinhole down light, can be powered with 6W,10W,12W MY LED lamp, made of die cast aluminum with return springs for fixing,

#### FIXTURE CONSTRUCTION

Die Cast aluminium and powder coated paint. comes in white, silver, dark grey and mat gold.