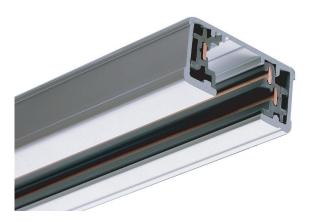

### **PRODUCT DESCRIPTION**

Standard 16 A 1000 mm length single circuit track; surface mounting version comes in, White, black and silver colors, by using suspension wires you can make the whole system pendent, made of die cast alumiuim. Easy installation, moving or removal

#### FIXTURE CONSTRUCTION

Extruded low profile rigid aluminum, CPVC isulation, with two copper 3mm2 conductors, and powder coated in white or balck or silver.

Single Circuit Tracks Accessory

L Connector ME56

# PRODUCT DESCRIPTION

Standard 16A 2000 mm length single circuit track; surface mounting version comes in, White, black and silver colors, by using suspension wires you can make the whole system pendent, made of die cast alumiuim. Easy installation, moving or removal

# FIXTURE CONSTRUCTION

Extruded low profile rigid aluminum, CPVC isulation, with two copper 3mm2 conductors, and powder coated in white or balck or silver.

Single Circuit Tracks Accessory

Flexible Connector ME69