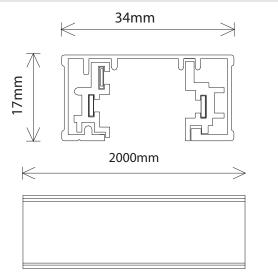

white or balck or silver.

Single Circuit Tracks Accessory





L Connector ME56



Flexible Connector ME69



T Connector ME85





Mini Joiner ME60

3 Wires Adaptor ME63



Middle Connector ME66

3 Wires Adaptor ME64

# XL marlin Lighting

TRACKS ME Type

# ME2 - Single Circuit Tracks



# General Data

| Lamp Power    | 16 A                 |
|---------------|----------------------|
| Lenght        | 2000mm               |
| Track Color   | White ,Silver, Black |
| IP Rating     | IP20                 |
| Input voltage | AC 230/240V          |

# **Ordering Options**

| Part Number | Length  | Trim color |
|-------------|---------|------------|
| ME2WH       | 2000 mm | White      |
| ME2SL       | 2000 mm | Silver     |
| ME2BL       | 2000 mm | Black      |

# **Dimension Drawing**



# APPLICATIONS

Used with spot ligts for highlighting or general lighting in retail, commercial and Residential.  $% \left( {{\left[ {{{\rm{s}}_{\rm{s}}} \right]}_{\rm{s}}} \right)$ 

# PRODUCT DESCRIPTION

Standard 16A 2000 mm length single circuit track; surface mounting version comes in, White, black and silver colors, by using suspension wires you can make the whole system pendent, made of die cast alumiuim. Easy installation, moving or removal

# FIXTURE CONSTRUCTION

Extruded low profile rigid aluminum, CPVC isulation, with two copper 3mm2 conductors, and powder coated in white or balck or silver.

Single Circuit Tracks Accessory







Flexible Connector ME69



T Connector ME85





3 Wires Adaptor ME64



L Connector ME56



Mini Joiner ME60





Middle Connector ME66