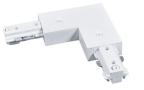

#### FIXTURE CONSTRUCTION

Extruded low profile rigid aluminum, CPVC isulation, with two copper 3mm2 conductors, and powder coated in white or balck or silver.

Single Circuit Tracks Accessory

L Connector ME56

Flexible Connector ME69

T Connector ME85

Mini Joiner ME60

3 Wires Adaptor ME63

Middle Connector ME66

3 Wires Adaptor ME64