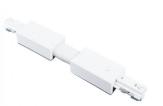

#### FIXTURE CONSTRUCTION

Extruded low profile rigid aluminum, CPVC isulation, with two copper 3mm2 conductors, and powder coated in white or balck or silver.

Single Circuit Tracks Accessory

L Connector ME56

Flexible Connector ME69

T Connector ME85

Mini Joiner ME60

3 Wires Adaptor ME63

Middle Connector ME66

3 Wires Adaptor ME64