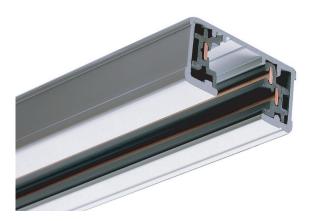

### **PRODUCT DESCRIPTION**

Standard 16 A 1000 mm length single circuit track; surface mounting version comes in, White, black and silver colors, by using suspension wires you can make the whole system pendent, made of die cast alumiuim. Easy installation, moving or removal

#### FIXTURE CONSTRUCTION

Extruded low profile rigid aluminum, CPVC isulation, with two copper 3mm2 conductors, and powder coated in white or balck or silver.

Single Circuit Tracks Accessory

L Connector ME56