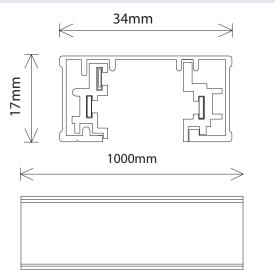

## **General Data**

| Lamp Power    | 16 A                 |
|---------------|----------------------|
| Lenght        | 1000mm               |
| Track Color   | White ,Silver, Black |
| IP Rating     | IP20                 |
| Input voltage | AC 230/240V          |

# **Ordering Options**

| Part Number | Length  | Trim color |
|-------------|---------|------------|
| ME1WH       | 1000 mm | White      |
| ME1SL       | 1000 mm | Silver     |
| ME1BL       | 1000 mm | Black      |

# **Dimension Drawing**

# General Data

| Lamp Power    | 16 A                 |
|---------------|----------------------|
| Lenght        | 2000mm               |
| Track Color   | White ,Silver, Black |
| IP Rating     | IP20                 |
| Input voltage | AC 230/240V          |

# **Ordering Options**

| Part Number | Length  | Trim color |
|-------------|---------|------------|
| ME2WH       | 2000 mm | White      |
| ME2SL       | 2000 mm | Silver     |
| ME2BL       | 2000 mm | Black      |