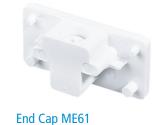

#### FIXTURE CONSTRUCTION

Extruded low profile rigid aluminum, CPVC isulation, with two copper 3mm2 conductors, and powder coated in white or balck or silver.

Single Circuit Tracks Accessory

L Connector ME56

Flexible Connector ME69

T Connector ME85

Mini Joiner ME60

3 Wires Adaptor ME63

Middle Connector ME66

3 Wires Adaptor ME64