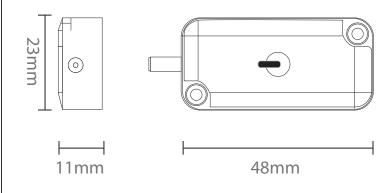

# MIRROR & CABINET LIGHT- Accessories

# Model: XLSO2PD



### APPLICATIONS

cabinet & Mirror Light lighting very efficient use of light. The fact that under cabinet lighting directs light to where it is needed (i.e. kitchen counter) without much "wasted" light that spills over across the room.

### PRODUCT DESCRIPTION

PIR Sensor function with Adjustable time and sensibility.

### FIXTURE CONSTRUCTION

- PIR Sensor function
- Adjustable time and sensibility
- Max. rated power: 60W
- Max. voltage (DC): 30V
- Material: plastic
- Connected by wires or by DC head
- Dimmensions: 48x23x11mm

### General Data

| Max. rated powe   | 60W |
|-------------------|-----|
| Max. voltage (DC) | 30V |

# Dimension Drawing





# MIRROR & CABINET LIGHT- Accessories

# Model: XLSO2PR



# **General Data**

Max. rated powe 60W Max. voltage (DC) 30V

### **APPLICATIONS**

cabinet & Mirror Light lighting very efficient use of light. The fact that under cabinet lighting directs light to where it is needed (i.e. kitchen counter) without much "wasted" light that spills over across the room.

### PRODUCT DESCRIPTION

PIR Sensor function with Adjustable time and sensibility.

### FIXTURE CONSTRUCTION

- PIR Sensor function
- Adjustable time and sensibility
- Max. rated power: 60W
- Max. voltage (DC): 30V
- Material: plastic
- Connected by wires or by DC head
- Dimmensions: 48x23x11mm

# Dimension Drawing



# MIRROR & CABINET LIGHT- Accessories

# Model: XLSO2IR



### **APPLICATIONS**

cabinet & Mirror Light lighting