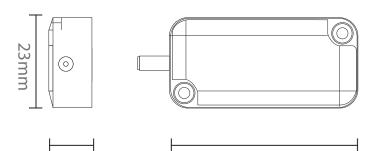

# Dimension Drawing

### FIXTURE CONSTRUCTION

- PIR Sensor function
- Adjustable time and sensibility
- Max. rated power: 60W
- Max. voltage (DC): 30V
- Material: plastic
- Connected by wires or by DC head
- Dimmensions: 48x23x11mm