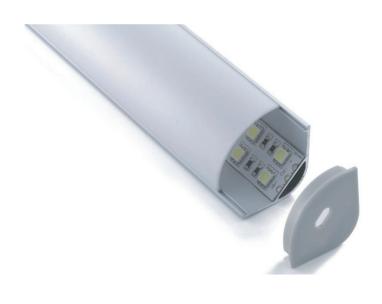

# XLP016R Aluminum wide corner LED profile with curved diffuser

#### PRODUCT DESCRIPTION

Aluminum wide corner LED profile with curved PMMA opal matte or PMMA semi-clear matte or PMMA clear diffuser suitable to use with our Strip light range,

### **FIXTURE CONSTRUCTION**

Aluminum wide corner LED profile with curved PMMA opal matte or PMMA semi-clear matte or PMMA clear diffuser.

| Accessory  |            |
|------------|------------|
|            |            |
| End cap    | EC-XLP016R |
| Metal clip | MC-XLP016R |
| Steel wire | -          |
| Connector  | -          |