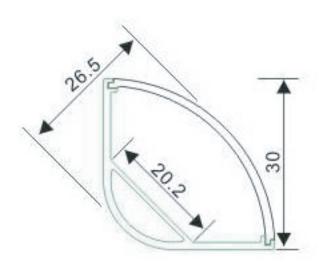

# XLP016R Aluminum wide corner LED profile with curved diffuser



## **Ordering Options**

Part Number Diffuser

| XLP016R1 | PMMA opal matte diffuser       |
|----------|--------------------------------|
| XLP016R2 | PMMA semi-clear matte diffuser |
| XLP016R3 | PMMA clear diffuser            |

## **Dimension Drawing**



### **APPLICATIONS**

Ideal for general lighting indoors commercial and residential applications. Such as Showrooms, restaurants, dining rooms, meeting rooms, offices, passages ,corridors, cinema, Super markets, shopping malls, lobbies, museum and exhibition.

#### PRODUCT DESCRIPTION

Aluminum wide corner LED profile with curved PMMA opal matte or PMMA semi-clear matte or PMMA clear diffuser suitable to use with our Strip light range,

### **FIXTURE CONSTRUCTION**

Aluminum wide corner LED profile with curved PMMA opal matte or PMMA semi-clear matte or PMMA clear diffuser.

| Accessory  |            |
|------------|------------|
|            |            |
| End cap    | EC-XLP016R |
| Metal clip | MC-XLP016R |
| Steel wire | -          |
| Connector  | -          |