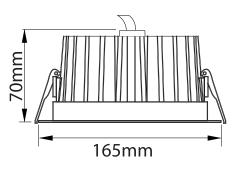

#### **Photometric Data**

Lux distance Curve

Light Distribution Curve [Unit: cd]