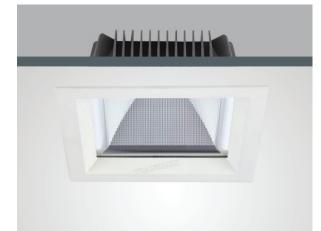

# Model: PR6Q28IP20WH

Mounted Accessory

Clip

/

/



| General Data         |                                                       |
|----------------------|-------------------------------------------------------|
| Power                | 28 W                                                  |
| LED type             | LED COB                                               |
| Luminous flux        | 2200 lm                                               |
| ССТ                  | 3000K or 4000K as standard.Different CCT upon request |
| CRI                  | >83 Ra                                                |
| Beam angle           | 60°                                                   |
| Dimension            | 165x165x70 mm                                         |
| Cut out dia.         | 145x145 mm