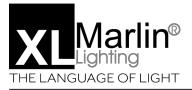

# PRODUCT DESCRIPTION

Prolux down light is brillient down light for general lighting, and wet areas made of die cast alumium body, trim and heat sink, specular recflector to control the glare tempreture, and high CRI 83 Ra. dimming is on request. IP20

#### FIXTURE CONSTRUCTION

Easy installation using secrew arrangment for fixing from below, the reflector controls the glare and smooth the light beam angle, with forsted diffuser, the robost construction which is made from die cast aluminum and electronic remove driver.