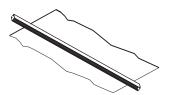

1. After installing tracks in the ceiling

Rimless track

Recessed track

Surface track

2. Attach XLMTS by pushing the lamp into the track