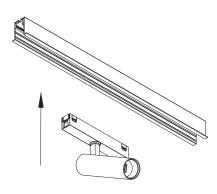

1. After installing tracks in the ceiling

Rimless track

Recessed track

Surface track

2. Attach XLMTS by pushing the lamp into the track