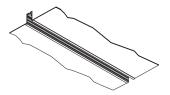

1. After installing tracks in the ceiling

Rimless track

Recessed track

Surface track

2. Attach XLMTS by pushing the lamp into the track