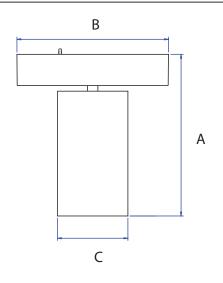

The user: thank you for your purchase use this product, read this instruction manual before usage

1. Model: XLMTS3 ø35x75x68 XLMTS5 ø35x75x68 XLMTS7 ø50x118x125

XLMTS12 Ø50x118x140 XLMTS15 Ø50x118x125

2. Rated Voltage:DC48V