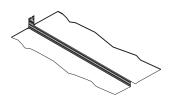

1. After installing tracks in the ceiling

Rimless track

Recessed track

Surface track

2. Attach XLMTS by pushing the lamp into the track