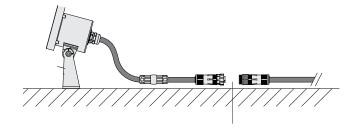

ADJUST THE TILT OF THE LIGHT for a suitable direction for your application.

3. CONNECT POWER CABLE.

## WIRING DIAGRAM