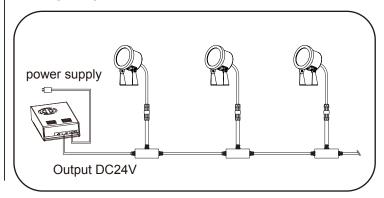

ADJUST THE TILT OF THE LIGHT for a suitable direction for your application.

3. CONNECT POWER CABLE.

## WIRING DIAGRAM