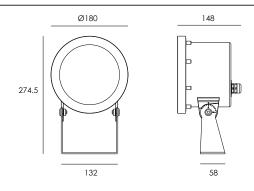

## **XL** marlin Lighting

Exterior Underwater Lighting ( OLUWB42W ) Installation Instruction

The user: thank you for your purchase use this product, read this instruction manual before usage

Model: OLUWB42W
Rated Voltage: DC24V
Rated Power: 42W
IP Grade: IP68