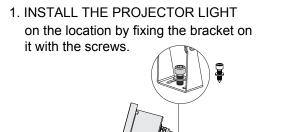

perature of water between -20°C~40°C lessthan 1 meter depth.



- Always disconnect the power supply before installing or performing any maintenance operations.
- Installation should be carried out by a suitably qualified person in accordance with good electrical practice and the appropriate national wiring regulations.
- These luminaires are widely used in commercial lighting, home decoration lighting, art gallery and museums.
- Only can be touched after 3 minutes later when power off, so as to avoid burns.
- Dismantling and refit are forbidden
- Installation on inflammables is forbidden.

If the external flexible cable or cord of this luminaire is damaged, it shall be exclusively replaced by the manufacturer or his service agent or a similar qualified person in order to avoid a hazard.



ADJUST THE TILT OF THE LIGHT for a suitable direction for your application.



3. CONNECT POWER CABLE.



## WIRING DIAGRAM