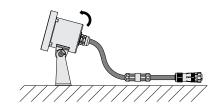

ADJUST THE TILT OF THE LIGHT for a suitable direction for your application.

3. CONNECT POWER CABLE.