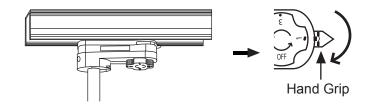

2. THE ADAPTOR FLANGE IS IN THE SAME DIRECTION WITH THE TRACK PLANE.

3. REVOLVE THE HAND GRIP IN PLACE,

4. SELECT THE POWER KNOB: PHASE 1 /PHASE 2/ PHASE 3. CAN SWING CLOCKWISE AND ANTICLOCKWISE.