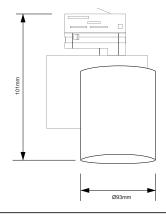

## XL marlin Lighting

Focus Three Circuit FOS Type Spot Light (FOS28SL3XZY) Installation Instruction

The user: thank you for your purchase use this product, read this instruction manual before usage

1. Model: FOS28SL3XZY

2. Rated Voltage: 100-240V 50/60 Hz

3. Rated Power: 28W 4. IP Grade: IP20

5. Operating Temperature: C-10 To +45

- Always disconnect the power supply before installing or performing any maintenance operations.
- Installation should be carried out by a suitably qualified person in accordance with good electrical practice and the appropriate national wiring regulations.
- These luminaires are widely used in commercial lighting, home decoration lighting, art gallery and museums.
- Only can be touched after 3 minutes later when power off, so as to avoid burns.
- Dismantling and refit are forbidden
- Installation on inflammables is forbidden.