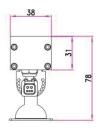

1.Place the LED Wall Washer at the required locations and aim them according to your lighting design.

2. Adjust the rotary angle to required angle.

3. Connect the cable connectors of two fixtures in parallel circuit for those wall washers nearby with 22 pcs at max,and recommended to be 8 pcs as a group.