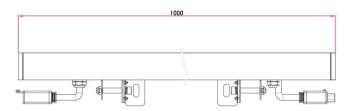

1.Place the LED Wall Washer at the required locations and aim them according to your lighting design.

2. Adjust the rotary angle to required angle.

3. Connect the cable connectors of two fixtures in parallel circuit for those wall washers nearby with 22 pcs at max,and recommended to be 8 pcs as a group.

4. Connect the fist LED Wall Washer into power outlets with the provided input cable accessories, and this input wires should be put indoor or use the waterproof IP65 at least connector for the connecting.