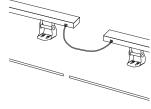

1.Place the LED Wall Washer at the required locations and aim them according to your lighting design.

2. Adjust the rotary angle to required angle.

3. Connect the cable connectors of two fixtures in parallel circuit for those wall washers nearby with 22 pcs at max,and recommended to be 8 pcs as a group.

4. Connect the fist LED Wall Washer into power outlets with the provided input cable accessories, and this input wires should be put indoor or use the waterproof IP65 at least connector for the connecting.