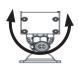

1.Place the LED Wall Washer at the required locations and aim them according to your lighting design.

2. Adjust the rotary angle to required angle.

3. Connect the cable connectors of two fixtures in parallel circuit for those wall washers nearby with 22 pcs at max,and recommended to be 8 pcs as a group.