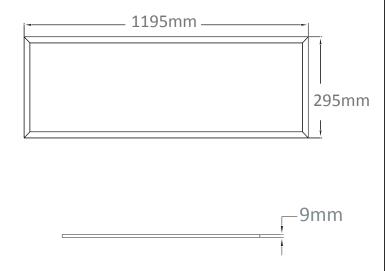

### **Dimension Drawing**

# Model: XL65PNOL40E

| General Data |                   |
|--------------|-------------------|
| LED Type     | SMD2835           |
| Watts        | 40 W              |
| Lumens       | 4000lm            |
| Lamp Life    | 50000 hrs         |
| CRI          | >80 Ra            |
| Beam Angle   | 120°              |
| IP Rating    | IP65              |
| Weight       | 3.4 Kgs           |
| Voltage      | 220-240V          |
| Dimming      | 1-10 V / DALI     |
| CCT          | 3000K/4000K/6000K |
| Opr. Temp.   | -20 to +40        |
| Dime. mm     | 1195x295x30mm     |