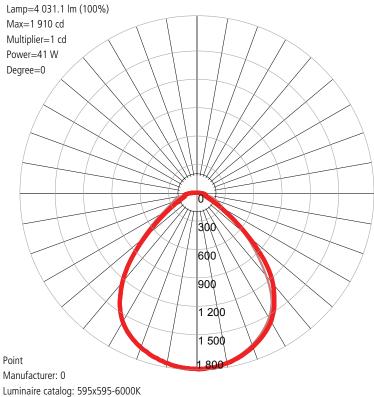

|
| Dime. mm     | 1195x295x30mm     |

### **Dimension Drawing**



### **APPLICATIONS**

Ideal for indoor general lighting for commercial and residential applications such as schools, meeting rooms, offices, hospitals, supermarket, hypermarkets, warehouses.

### PRODUCT DESCRIPTION

Slim design recessed or surface mounted high output LED panels with white aluminum frame and remote driver, the panel comes with opal diffuser, IP65.

#### FIXTURE CONSTRUCTION

Aluminum body with opal diffuser, with remote non dimmable, dimmable, or Dali driver, excellent rendering above CRI>80, IP65.

| Lamp Options  |        |  |
|---------------|--------|--|
| Part Number   | ССТ    |  |
| XL65PNOL40EC3 | 3000 K |  |
| XL65PNOL40EC4 | 4000 K |  |
| XL65PNOL40EC6 | 6000 K |  |

## **Photometric Data**



Luminaire: 1