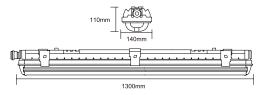

#### **Dimension Drawing**

| Lamp Options  |        |  |
|---------------|--------|--|
| Part Number   | CCT    |  |
| XL10H14F40WC3 | 3000 K |  |
| XL10H14F40WC4 | 4000 K |  |
| XL10H14F40WC6 | 6000 K |  |

#### **General Data**

| Lamp Type    | SMD2835         |
|--------------|-----------------|
| System Watts | 40W             |
| Lumens       | 170Lm/w         |
| Lamp Life    | 50000 hrs       |
| CRI          | >80 Ra          |
| Beam Angle   | 120°            |
| IP Rating    | 65              |
| Weight (Kgs) | 220-240V        |
| CCT          | 3000/4000/6000K |
| SDCM         | <3              |
| Oper. temp.  | -20°C~+40°C     |
| Dimension    | 1300x140x110mm  |