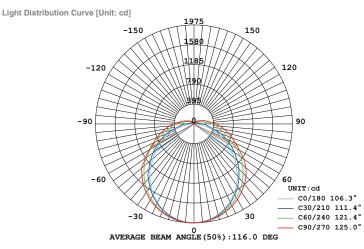

unted Accessory | Suspension Mount   |
|-------------------|--------------------|
| Clip              | Surface Mount Clip |

#### **APPLICATIONS**

Ideal for general lighting indoors or outdoors, Warehous, Refrigeration Starage, Parking lot, Factory, Tunnel, Bathroom, etc.

#### PRODUCT DESCRIPTION

Surface mounted or suspended mounted LED Weatherproof light, IP65, PC cover with and Stainless Steel Base light, with SS clips.

#### **FIXTURE CONSTRUCTION**

SMD 2835 LED Chip, PC cover, 304 Stainless Steel Base with flicker free None-Isolated Driver, IP65

#### **Dimension Drawing**



| Lamp Options  |        |  |
|---------------|--------|--|
| Part Number   | CCT    |  |
| XL10H14F40WC3 | 3000 K |  |
| XL10H14F40WC4 | 4000 K |  |
| XL10H14F40WC6 | 6000 K |  |

#### **Photometric Data**