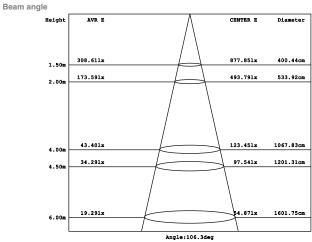

ted Accessory | Suspension Mount   |
|-------------------|--------------------|
| Clip              | Surface Mount Clip |

#### **APPLICATIONS**

Ideal for general lighting indoors or outdoors, Warehous, Refrigeration Starage, Parking lot, Factory, Tunnel, Bathroom, etc.

#### PRODUCT DESCRIPTION

Surface mounted or suspended mounted LED Weatherproof light, IP65, PC cover with and Stainless Steel Base light, with SS clips.

#### **FIXTURE CONSTRUCTION**

SMD 2835 LED Chip, PC cover, 304 Stainless Steel Base with flicker free None-Isolated Driver, IP65

#### **Dimension Drawing**



| Lamp Options  |        |  |
|---------------|--------|--|
| Part Number   | CCT    |  |
| XL10H14F40WC3 | 3000 K |  |
| XL10H14F40WC4 | 4000 K |  |
| XL10H14F40WC6 | 6000 K |  |

#### **Photometric Data**