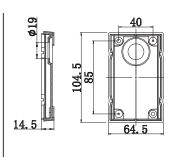

## **XL** marlin Lighting

Exterior Wall Mounting Lighting (OLB803074) Installation Instruction

The user: thank you for your purchase use this product, read this instruction manual before usage

- 1. Model: OLB803074
- 2.Rated Voltage: AC110~240V
- 3.Rated Power : 20W
- 4. IP Grade: IP65
- 5. Insulation protection level: Class I
- 6. Operating Temperature: -30°-45°