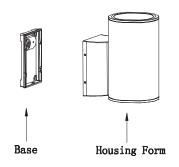

3. PUSH THE FIXTURE INTO THE BACE. Make sure the screws be fixed tightly.

5. CONNECT THE POWER SUPPLY, light up the lamp.