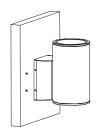

3. PUSH THE FIXTURE INTO THE BACE. Make sure the screws be fixed tightly.

5. CONNECT THE POWER SUPPLY, light up the lamp.