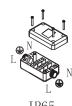

 INSTALL THE LIGHT BACE on the location, make sure the screws be fixed tightly.

2. CONNECT THE CABLE . Live line for L terminal, Null line for N terminal, Ground line for E terminal.

- Installation should be carried out by a suitably qualified person in accordance with good electrical practice and the appropriate national wiring regulations.