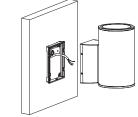

 INSTALL THE LIGHT BACE on the location, make sure the screws be fixed tightly.

2. CONNECT THE CABLE . Live line for L terminal, Null line for N terminal, Ground line for E terminal.

- Installation should be carried out by a suitably qualified person in accordance with good electrical practice and the appropriate national wiring regulations.

3. PUSH THE FIXTURE INTO THE BACE. Make sure the screws be fixed tightly.

5. CONNECT THE POWER SUPPLY, light up the lamp.