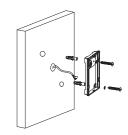

 INSTALL THE LIGHT BACE on the location, make sure the screws be fixed tightly.

2. CONNECT THE CABLE . Live line for L terminal, Null line for N terminal, Ground line for E terminal.

- Installation should be carried out by a suitably qualified person in accordance with good electrical practice and the appropriate national wiring regulations.