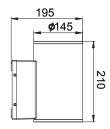

## **XL** marlin Lighting

Exterior Wall Mounting Lighting (OLB803074) Installation Instruction

The user: thank you for your purchase use this product, read this instruction manual before usage

- 1. Model: OLB803074
- 2.Rated Voltage: AC110~240V
- 3.Rated Power : 20W
- 4. IP Grade: IP65
- 5. Insulation protection level: Class I
- 6. Operating Temperature: -30°-45°