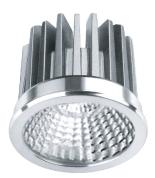

#### PRODUCT DESCRIPTION

Pinhole down light, can be powered with 5W,10W , 15W MO & MX LED lamp, made of die cast aluminum with return springs for fixing.

#### FIXTURE CONSTRUCTION

Die Cast aluminium and powder coated paint. comes in white, silver, dark grey and mat gold.

### Trim can be powered with:

MO Modular

MX5 Modular

MX10 Modular

MX15 Modular

MX Modular

MX5 Modular

MX10 Modular