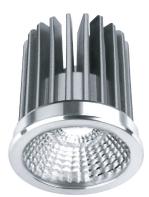

#### PRODUCT DESCRIPTION

Pinhole down light, can be powered with 5W,10W , 15W MO & MX LED lamp, made of die cast aluminum with return springs for fixing.

#### FIXTURE CONSTRUCTION

Die Cast aluminium and powder coated paint. comes in white, silver, dark grey and mat gold.

### Trim can be powered with:

MO Modular

MX5 Modular

MX10 Modular

MX15 Modular

MX Modular

MX5 Modular

MX10 Modular