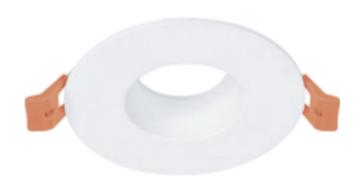

## Model: PF93 Fixed Pinhole- Trim

| General Data      |              |
|-------------------|--------------|
| Lamp              | MO/MX        |
| Lamp Watts        | 5/10/15 W    |
| Lamp Lumens       | Up to 650 lm |
| Cut out dia. (mm) | 80 mm        |
| Weight            | 0.32 Kgs     |
| IP Rating         | 20           |

#### PRODUCT DESCRIPTION

Pinhole down light, can be powered with 5W,10W , 15W MO & MX LED lamp, made of die cast aluminum with return springs for fixing.

#### FIXTURE CONSTRUCTION

Die Cast aluminium and powder coated paint. comes in white, silver, dark grey and mat gold.