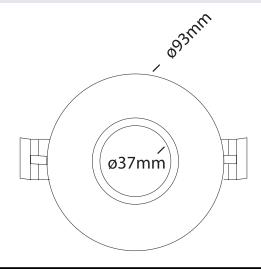

#### **Dimension Drawing**

## Model: PF93 Fixed Pinhole- Trim

| General Data      |              |
|-------------------|--------------|
| Lamp              | MO/MX        |
| Lamp Watts        | 5/10/15 W    |
| Lamp Lumens       | Up to 650 lm |
| Cut out dia. (mm) | 80 mm        |
| Weight            | 0.32 Kgs     |
| IP Rating         | 20           |