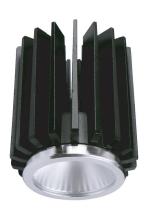

#### PRODUCT DESCRIPTION

Pinhole down light, can be powered with 5W,10W , 15W MO & MX LED lamp, made of die cast aluminum with return springs for fixing.

#### FIXTURE CONSTRUCTION

Die Cast aluminium and powder coated paint. comes in white, silver, dark grey and mat gold.

### Trim can be powered with:

MO Modular

MX5 Modular

MX10 Modular

MX15 Modular

MX Modular

MX5 Modular

MX10 Modular