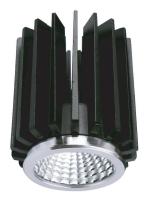

#### PRODUCT DESCRIPTION

Pinhole down light, can be powered with 5W,10W , 15W MO & MX LED lamp, made of die cast aluminum with return springs for fixing.

#### FIXTURE CONSTRUCTION

Die Cast aluminium and powder coated paint. comes in white, silver, dark grey and mat gold.

### Trim can be powered with:

MO Modular

MX5 Modular

MX10 Modular

MX15 Modular

MX Modular

MX5 Modular

MX10 Modular