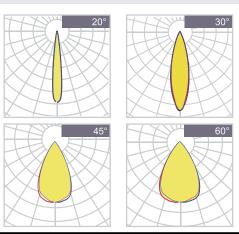

### **Photometric Data**

## **General Data**

| Madal Nambar   |                                                             |  |  |
|----------------|-------------------------------------------------------------|--|--|
| Model Number   | OLCDI 1500W                                                 |  |  |
| Power          | OLSPL1500W                                                  |  |  |
| LED type       | 1500W                                                       |  |  |
| Luminous       | CREE 5050 LED                                               |  |  |
| ССТ            | 3000K, 4000K,6000K as standard. Different CCT upon request. |  |  |
| CRI            |                                                             |  |  |
| Beam angle     | >70                                                         |  |  |
| Dimension      | 20°,30°,45°,60°                                             |  |  |
| Lamp Life      | 831x772x571                                                 |  |  |
| SDCM           | 5000 hrs                                                    |  |  |
| Oper. Temp.    | ≤5                                                          |  |  |
| Certifications | -40°C~+60°C                                                 |  |  |