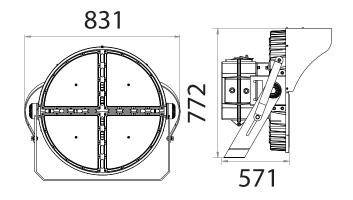

# **Dimension Drawing**

| OLSPL1500W 1500w options |        |            |  |  |
|--------------------------|--------|------------|--|--|
| Part Number              | CCT    | Beam angle |  |  |
| OLSPL1500WC3B20          | 3000 K | 20°        |  |  |
| OLSPL1500WC4B20          | 4000 K | 20°        |  |  |
| OLSPL1500WC6B20          | 6000 K | 20°        |  |  |
| OLSPL1500WC3B30          | 3000 K | 30°        |  |  |
| OLSPL1500WC4B30          | 4000 K | 30°        |  |  |
| OLSPL1500WC6B30          | 6000 K | 30°        |  |  |
| OLSPL1500WC3B45          | 3000 K | 45°        |  |  |
| OLSPL1500WC4B45          | 4000 K | 45°        |  |  |
| OLSPL1500WC6B45          | 6000 K | 45°        |  |  |
| OLSPL1500WC3B60          | 3000 K | 60°        |  |  |
| OLSPL1500WC4B60          | 4000 K | 60°        |  |  |
| OLSPL1500WC6B36          | 6000 K | 60°        |  |  |

## **General Data**

| Madal Nambar   |                                                             |  |  |
|----------------|-------------------------------------------------------------|--|--|
| Model Number   | OLCDI 1500W                                                 |  |  |
| Power          | OLSPL1500W                                                  |  |  |
| LED type       | 1500W                                                       |  |  |
| Luminous       | CREE 5050 LED                                               |  |  |
| ССТ            | 3000K, 4000K,6000K as standard. Different CCT upon request. |  |  |
| CRI            |                                                             |  |  |
| Beam angle     | >70                                                         |  |  |
| Dimension      | 20°,30°,45°,60°                                             |  |  |
| Lamp Life      | 831x772x571                                                 |  |  |
| SDCM           | 5000 hrs                                                    |  |  |
| Oper. Temp.    | ≤5                                                          |  |  |
| Certifications | -40°C~+60°C                                                 |  |  |