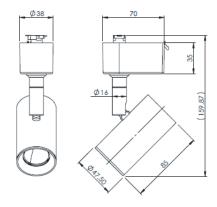

## **XL** marlin Lighting

Focus Single Circuit FO Type Spot Light (FO10SL1XZY) Installation Instruction

The user: thank you for your purchase use this product, read this instruction manual before usage

1. Model: FO10SL1XZY

2. Rated Voltage: 120-240 V 50/60 Hz

3. Rated Power: 10W 4. IP Grade: IP20

5. Operating Temperature: C-10 To +45

- Always disconnect the power supply before installing or performing any maintenance operations.
- Installation should be carried out by a suitably qualified person in accordance with good electrical practice and the appropriate national wiring regulations.
- These luminaires are widely used in commercial lighting, home decoration lighting, art gallery and museums.
- Only can be touched after 3 minutes later when power off, so as to avoid burns.
- Dismantling and refit are forbidden
- Installation on inflammables is forbidden.