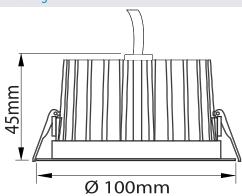

## Model: PR4F10IP65WH

| General Data      |                                                        |
|-------------------|--------------------------------------------------------|
| Power             | 12 W                                                   |
| LED type          | LED SMD                                                |
| Luminous flux     | 1000/1125 lm                                           |
| CCT               | 3000K or 4000K as standard.Different CCT upon request. |
| CRI               | 83+                                                    |
| Beam angle        | 90°                                                    |
| Dimension         | Ø100x45 mm                                             |
| Cut out dia.      | Ø90 mm                                                 |
| Weight (kgs)      | 0.95 Kgs                                               |
| Lamp Life         | 50000 hrs                                              |
| SDCM              | ≤5                                                     |
| Oper. Temp.       | C -10° +45°                                            |
| Certifications    | CE, RoHS                                               |
| Trim Color        | White                                                  |
| Dimming           | 1-10V/DALI                                             |
| Construction Data |                                                        |

## **Dimension Drawing**

| Lamp Options  |        |            |
|---------------|--------|------------|
| Part Number   | CCT    | Beam angle |
| PR4F10IP65WH3 | 3000 K | 90°        |
| PR4F10IP65WH4 | 4000 K | 90°        |