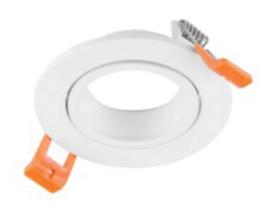

## Model: WY85WH Round Baffle Single- Trim

| General Data      |              |
|-------------------|--------------|
| Lamp              | MY           |
| Lamp Watts        | 6W/10W/12W   |
| Lamp Lumens       | Up to 1080lm |
| Dimension         | Ø85X30 mm    |
| Cut out dia. (mm) | Ø75 mm       |
| Weight            | 0.32 Kgs     |
| IP Rating         | 20           |

| Trim Options |            |
|--------------|------------|
| Part Number  | Trim color |
| WY85WH       | White      |

#### PRODUCT DESCRIPTION

Pinhole down light, can be powered with 6W,10W,12W MY LED lamp, made of die cast aluminum with return springs for fixing,

#### **FIXTURE CONSTRUCTION**

Die Cast aluminium and powder coated paint. comes in white, silver, dark grey and mat gold.