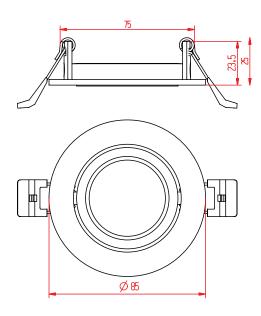

### **Dimension Drawing**

## Model: WY85WH Round Baffle Single- Trim

| General Data      |              |
|-------------------|--------------|
| Lamp              | MY           |
| Lamp Watts        | 6W/10W/12W   |
| Lamp Lumens       | Up to 1080lm |
| Dimension         | Ø85X30 mm    |
| Cut out dia. (mm) | Ø75 mm       |
| Weight            | 0.32 Kgs     |
| IP Rating         | 20           |