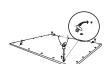

## RECESSED SPRINGS

1. Unscrew the highlighted screws FROM THE FOUR CORNERS OF THE PANEL

2. PLACE THE SPRINGS IN POSITION AND REINSTALL THE FOUR SCREWS. (THE SCREWS MUST BE INSERTED THROUGH THE CENTER HOLE OF THE CLIP AS ILLUSTRATED ABOVE).