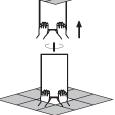

## RECESSED GRID-CEILING

1. Remove the ceiling GRID PANEL.

2. Connect the LED Driver TO AC MAINS POWER.

3. INSERT THE LED PANEL IN TO CEILING GRID

4. ROTATE THE PANEL TO INSERT EASILY IN TO THE CEILING GRID.

5. PLACE THE LED PANEL IN LINE WITH THE CEILING GRID.

6. Connect The Power supply, LIGHT UP THE LAMP.