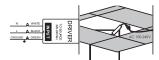

3. Cut a square hole in the ceiling 10MM SMALLER THAN THE LED PANEL.

4. Connect the LED Driver to AC MAINS POWER. PUSH THE PANEL INTO THE CEILING CAVITY WITH THE SPRINGS RAISED.

5. Connect The Power supply, LIGHT UP THE LAMP.