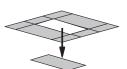

## RECESSED GRID-CEILING

1. Remove the ceiling GRID PANEL.

2. Connect the LED Driver TO AC MAINS POWER.

3. INSERT THE LED PANEL IN TO CEILING GRID

4. ROTATE THE PANEL TO INSERT EASILY IN TO THE CEILING GRID.

5. PLACE THE LED PANEL IN LINE WITH THE CEILING GRID.

6. Connect The Power supply, LIGHT UP THE LAMP.