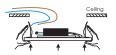

## RECESSED GRID-CEILING

1. Remove the ceiling GRID PANEL.

2. Connect the LED Driver TO AC MAINS POWER.

3. INSERT THE LED PANEL IN TO CEILING GRID

4. ROTATE THE PANEL TO INSERT EASILY IN TO THE CEILING GRID.

5. PLACE THE LED PANEL IN LINE WITH THE CEILING GRID.

6. Connect The Power supply, LIGHT UP THE LAMP.