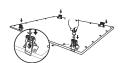

## RECESSED SPRINGS

1. Unscrew the highlighted screws FROM THE FOUR CORNERS OF THE PANEL

2. PLACE THE SPRINGS IN POSITION AND REINSTALL THE FOUR SCREWS. (THE SCREWS MUST BE INSERTED THROUGH THE CENTER HOLE OF THE CLIP AS ILLUSTRATED ABOVE).

3. Cut a square hole in the ceiling 10MM SMALLER THAN THE LED PANEL.

4. Connect the LED Driver to AC MAINS POWER. PUSH THE PANEL INTO THE CEILING CAVITY WITH THE SPRINGS RAISED.

5. Connect The Power supply, LIGHT UP THE LAMP.