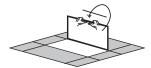

## RECESSED SPRINGS

1. Unscrew the highlighted screws FROM THE FOUR CORNERS OF THE PANEL

2. PLACE THE SPRINGS IN POSITION AND REINSTALL THE FOUR SCREWS. (THE SCREWS MUST BE INSERTED THROUGH THE CENTER HOLE OF THE CLIP AS ILLUSTRATED ABOVE).

3. Cut a square hole in the ceiling 10MM SMALLER THAN THE LED PANEL.

4. Connect the LED Driver to AC MAINS POWER. PUSH THE PANEL INTO THE CEILING CAVITY WITH THE SPRINGS RAISED.

5. Connect The Power supply, LIGHT UP THE LAMP.