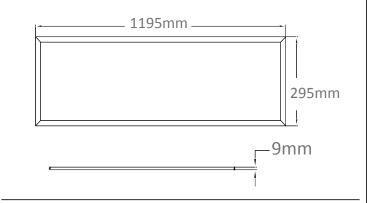

## XL marlin Lighting

LED Edge-lit Panel IP20 light ( XL20PNOL40E) Installation Instruction

The user: thank you for your purchase use this product, read this instruction manual before usage

1. Model: XL20PNOL40E

2. Rated Voltage: 220-240 V 50/60 Hz

3. Rated Power: 40W 4. IP Grade: IP20

5. Operating Temperature: -20 to +40

- Always disconnect the power supply before installing or performing any maintenance operations.
- Installation should be carried out by a suitably qualified person in accordance with good electrical practice and the appropriate national wiring regulations.
- These luminaires are widely used in commercial lighting, home decoration lighting, art gallery and museums.
- Only can be touched after 3 minutes later when power off, so as to avoid burns.
- Dismantling and refit are forbidden
- Installation on inflammables is forbidden.