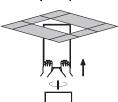

## RECESSED SPRINGS

1. Unscrew the highlighted screws FROM THE FOUR CORNERS OF THE PANEL

2. PLACE THE SPRINGS IN POSITION AND REINSTALL THE FOUR SCREWS. (THE SCREWS MUST BE INSERTED THROUGH THE CENTER HOLE OF THE CLIP AS ILLUSTRATED ABOVE).

3. Cut a square hole in the ceiling 10MM SMALLER THAN THE LED PANEL.

4. Connect the LED Driver to AC MAINS POWER. PUSH THE PANEL INTO THE CEILING CAVITY WITH THE SPRINGS RAISED.

5. Connect The Power supply, LIGHT UP THE LAMP.