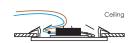

3. Cut a square hole in the ceiling 10MM SMALLER THAN THE LED PANEL.

4. Connect the LED Driver to AC MAINS POWER. PUSH THE PANEL INTO THE CEILING CAVITY WITH THE SPRINGS RAISED.

5. Connect The Power supply, LIGHT UP THE LAMP.