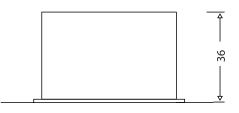

## Model: WYR75WH

Trimless Round Single Lights - Trim

| General Data      |              |
|-------------------|--------------|
| Lamp              | MY           |
| Lamp Watts        | 6W/10W/12W   |
| Lamp Lumens       | Up to 1080lm |
| Dimension         | Ø75X36 mm    |
| Cut out dia. (mm) | Ø75 mm       |
| Weight            | 0.32 Kgs     |
| IP Rating         | 20           |

#### **Dimension Drawing**