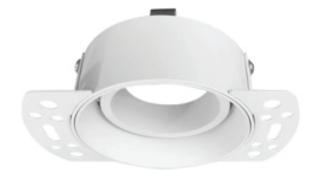

## Model: WYR75WH

Trimless Round Single Lights - Trim

| General Data      |              |
|-------------------|--------------|
| Lamp              | MY           |
| Lamp Watts        | 6W/10W/12W   |
| Lamp Lumens       | Up to 1080lm |
| Dimension         | Ø75X36 mm    |
| Cut out dia. (mm) | Ø75 mm       |
| Weight            | 0.32 Kgs     |
| IP Rating         | 20           |

#### Trim Options

Part Number

Trim color

WYR75WH

White

#### PRODUCT DESCRIPTION

Pinhole down light, can be powered with 6W,10W,12W  $\rm MY$  LED lamp, made of die cast aluminum with return springs for fixing,