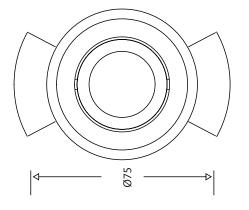

## Model: WYR75WH

Trimless Round Single Lights - Trim

| General Data      |              |
|-------------------|--------------|
| Lamp              | MY           |
| Lamp Watts        | 6W/10W/12W   |
| Lamp Lumens       | Up to 1080lm |
| Dimension         | Ø75X36 mm    |
| Cut out dia. (mm) | Ø75 mm       |
| Weight            | 0.32 Kgs     |
| IP Rating         | 20           |

#### **Dimension Drawing**