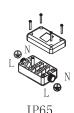

 INSTALL THE LIGHT BACE on the location, make sure the screws be fixed tightly.

2. CONNECT THE CABLE . Live line for L terminal, Null line for N terminal, Ground line for E terminal.

- Installation should be carried out by a suitably qualified person in accordance with good electrical practice and the appropriate national wiring regulations.

indicate same protection class IP 65 junction box .

3. PUSH THE FIXTURE INTO THE BACE. Make sure the screws be fixed tightly.

5. CONNECT THE POWER SUPPLY, light up the lamp.