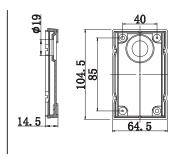

## **XL** marlin Lighting

Exterior Wall Mounting Lighting (OLB803073) Installation Instruction

The user: thank you for your purchase use this product, read this instruction manual before usage

- 1. Model: OLB803073
- 2.Rated Voltage: AC110~240V
- 3.Rated Power : 12W
- 4. IP Grade: IP65
- 5. Insulation protection level: Class I
- 6. Operating Temperature: -30°-45°