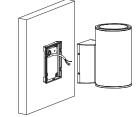

 INSTALL THE LIGHT BACE on the location, make sure the screws be fixed tightly.

2. CONNECT THE CABLE . Live line for L terminal, Null line for N terminal, Ground line for E terminal.

- Installation should be carried out by a suitably qualified person in accordance with good electrical practice and the appropriate national wiring regulations.

indicate same protection class IP 65 junction box .

3. PUSH THE FIXTURE INTO THE BACE. Make sure the screws be fixed tightly.

5. CONNECT THE POWER SUPPLY, light up the lamp.