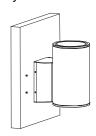

 INSTALL THE LIGHT BACE on the location, make sure the screws be fixed tightly.

2. CONNECT THE CABLE . Live line for L terminal, Null line for N terminal, Ground line for E terminal.

- Installation should be carried out by a suitably qualified person in accordance with good electrical practice and the appropriate national wiring regulations.

indicate same protection class IP 65 junction box .

3. PUSH THE FIXTURE INTO THE BACE. Make sure the screws be fixed tightly.

5. CONNECT THE POWER SUPPLY, light up the lamp.