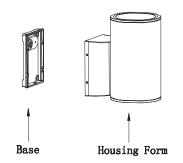

 INSTALL THE LIGHT BACE on the location, make sure the screws be fixed tightly.

2. CONNECT THE CABLE . Live line for L terminal, Null line for N terminal, Ground line for E terminal.

- Installation should be carried out by a suitably qualified person in accordance with good electrical practice and the appropriate national wiring regulations.

indicate same protection class IP 65 junction box .

3. PUSH THE FIXTURE INTO THE BACE. Make sure the screws be fixed tightly.

5. CONNECT THE POWER SUPPLY, light up the lamp.