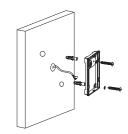

 INSTALL THE LIGHT BACE on the location, make sure the screws be fixed tightly.

2. CONNECT THE CABLE . Live line for L terminal, Null line for N terminal, Ground line for E terminal.

- Installation should be carried out by a suitably qualified person in accordance with good electrical practice and the appropriate national wiring regulations.

indicate same protection class IP 65 junction box .

3. PUSH THE FIXTURE INTO THE BACE. Make sure the screws be fixed tightly.

5. CONNECT THE POWER SUPPLY, light up the lamp.