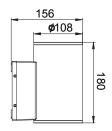

## **XL** marlin Lighting

Exterior Wall Mounting Lighting (OLB803073) Installation Instruction

The user: thank you for your purchase use this product, read this instruction manual before usage

- 1. Model: OLB803073
- 2.Rated Voltage: AC110~240V
- 3.Rated Power : 12W
- 4. IP Grade: IP65
- 5. Insulation protection level: Class I
- 6. Operating Temperature: -30°-45°