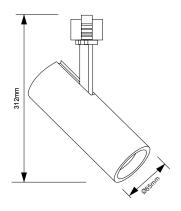

## XL marlin Lighting

Focus Single Circuit FOL Type Spot Light (FOL28SL1XZY) Installation Instruction

The user: thank you for your purchase use this product, read this instruction manual before usage

1. Model: FOL28SL1XZY