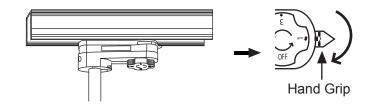

2. THE ADAPTOR FLANGE IS IN THE SAME DIRECTION WITH THE TRACK PLANE.

3. REVOLVE THE HAND GRIP IN PLACE,

4. SELECT THE POWER KNOB: PHASE 1 /PHASE 2/ PHASE 3. CAN SWING CLOCKWISE AND ANTICLOCKWISE.