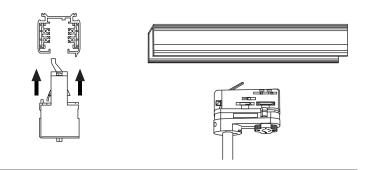

2. THE ADAPTOR FLANGE IS IN THE SAME DIRECTION WITH THE TRACK PLANE.

3. REVOLVE THE HAND GRIP IN PLACE,

4. SELECT THE POWER KNOB: PHASE 1 /PHASE 2/ PHASE 3. CAN SWING CLOCKWISE AND ANTICLOCKWISE.