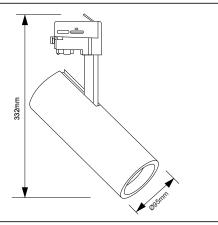

- 1. Model: FOL38SL3XZY
- 2. Rated Voltage: 100-240V 50/60 Hz
- 3. Rated Power: 38W 4. IP Grade: IP20
- 5. Operating Temperature: C-10 To +45

- Always disconnect the power supply before installing or performing any maintenance operations.
- Installation should be carried out by a suitably qualified person in accordance with good electrical practice and the appropriate national wiring regulations.
- These luminaires are widely used in commercial lighting, home decoration lighting, art gallery and museums.
- Only can be touched after 3 minutes later when power off, so as to avoid burns.
- Dismantling and refit are forbidden
- Installation on inflammables is forbidden.