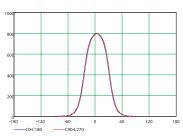

itable to use with our Modular down light range, comes with 300 K, 4000K color tempretures, and  $40^{\circ}$  beam angleswith excellent color rendering 80 Ra. optional dimming 1-10 V or Dali on request

#### **FIXTURE CONSTRUCTION**

Aluminum refelector, and die cast aluminuim heat sink and electronic driver.

# **Dimension Drawing**



| Lamp Options |        |            |  |  |  |
|--------------|--------|------------|--|--|--|
| Part Number  | CCT    | Beam angle |  |  |  |
| MY12312      | 3000 K | 12°        |  |  |  |
| MY12412      | 4000 K | 12°        |  |  |  |
| MY12324      | 3000 K | 24°        |  |  |  |
| MY12424      | 4000 K | 24°        |  |  |  |
| MY12336      | 3000 K | 36°        |  |  |  |
| MY12436      | 4000 K | 36°        |  |  |  |

## **Photometric Data**