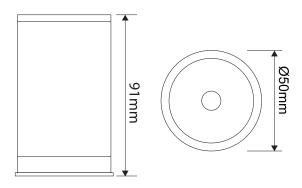

# Model: MY12 Modular

| General Data      |                                                        |
|-------------------|--------------------------------------------------------|
| Power             | 12 W                                                   |
| LED type          | CREE LED                                               |
| Luminous flux     | 1100lm                                                 |
| CCT               | 3000K or 4000K as standard.Different CCT upon request. |
| CRI               | 80+                                                    |
| Beam angle        | 12° / 24° / 36°                                        |
| Dimension         | Ø50x91mm                                               |
| Cut out dia.      | -                                                      |
| Weight (kgs)      | 0.90 Kgs                                               |
| Lamp Life         | 50000 hrs                                              |
| SDCM              | ≤5                                                     |
| Oper. Temp.       | C -10° +45°                                            |
| Certifications    | CE, RoHS                                               |
| Trim Color        | Black                                                  |
| Dimming           | 1-10V/DALI                                             |
| Construction Data |                                                        |

# **Dimension Drawing**

| Lamp Options |        |            |  |  |  |
|--------------|--------|------------|--|--|--|
| Part Number  | CCT    | Beam angle |  |  |  |
| MY12312      | 3000 K | 12°        |  |  |  |
| MY12412      | 4000 K | 12°        |  |  |  |
| MY12324      | 3000 K | 24°        |  |  |  |
| MY12424      | 4000 K | 24°        |  |  |  |
| MY12336      | 3000 K | 36°        |  |  |  |
| MY12436      | 4000 K | 36°        |  |  |  |