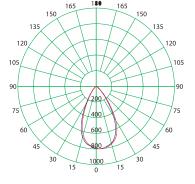

suitable to use with our Modular down light range, comes with 300 K, 4000K color tempretures, and  $40^{\circ}$  beam angleswith excellent color rendering 80 Ra. optional dimming 1-10 V or Dali on request

#### **FIXTURE CONSTRUCTION**

Aluminum refelector, and die cast aluminuim heat sink and electronic driver.

# **Dimension Drawing**



| Lamp Options |        |            |  |  |  |
|--------------|--------|------------|--|--|--|
| Part Number  | CCT    | Beam angle |  |  |  |
| MY12312      | 3000 K | 12°        |  |  |  |
| MY12412      | 4000 K | 12°        |  |  |  |
| MY12324      | 3000 K | 24°        |  |  |  |
| MY12424      | 4000 K | 24°        |  |  |  |
| MY12336      | 3000 K | 36°        |  |  |  |
| MY12436      | 4000 K | 36°        |  |  |  |

## **Photometric Data**