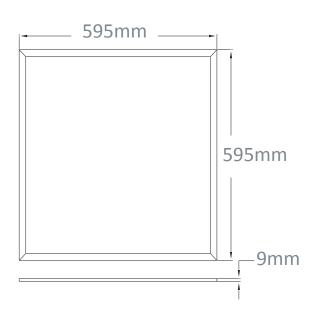

### **Dimension Drawing**

# Model: XL65PN050E

| General Data |                   |
|--------------|-------------------|
| LED Type     | SMD2835           |
| Watts        | 50 W              |
| Lumens       | 5000lm            |
| Lamp Life    | 50000 hrs         |
| CRI          | >80 Ra            |
| Beam Angle   | 120°              |
| IP Rating    | IP65              |
| Weight       | 3.4 Kgs           |
| Voltage      | 220-240V          |
| Dimming      | 1-10 V / DALI     |
| CCT          | 3000K/4000K/6000K |
| Opr. Temp.   | -20 to +40        |
| Dime. mm     | 595x595x9         |