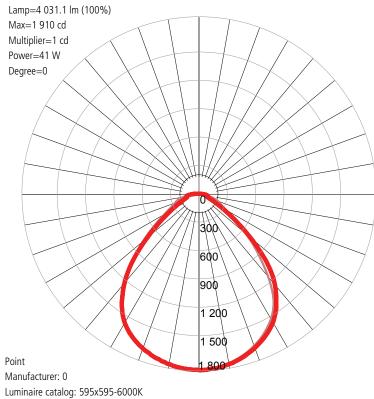

emp.   | -20 to +40        |
| Dime. mm     | 595x595x9         |

### **Dimension Drawing**



### **APPLICATIONS**

Ideal for indoor general lighting for commercial and residential applications such as schools, meeting rooms, offices, hospitals, supermarket, hypermarkets, warehouses.

### PRODUCT DESCRIPTION

Slim design recessed or surface mounted high output LED panels with white aluminum frame and remote driver, the panel comes with opal diffuser, IP65.

#### FIXTURE CONSTRUCTION

Aluminum body with opal diffuser, with remote non dimmable, dimmable, or Dali driver, excellent rendering above CRI>80, IP65.

| Lamp Options |        |
|--------------|--------|
| Part Number  | ССТ    |
| XL65PNO50EC3 | 3000 K |
| XL65PNO50EC4 | 4000 K |
| XL65PNO50EC6 | 6000 K |

## **Photometric Data**



Luminaire: 1