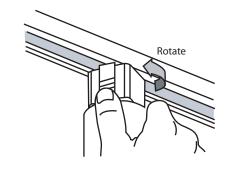

1. HOLD THE ADAPTER BELOW THE TRACK WITH YOUR THUMB ON THE LOCKING TAB. MAKE SURE THE LOCKING TAB IS POSITIONED DIRECTLY BELOW THE POLARITY LINE. PUSH ADAPTER INTO TRACK.

2.ROTATE ADAPTER 1/4 TURN (90°) COUNTER-CLOCKWISE.

3. RELEASE THE LOCKING TAB AND THE FIXTURE SHOULD SNAP INTO POSITION. TURN THE FIXTURE ON BY THE SWITCH.