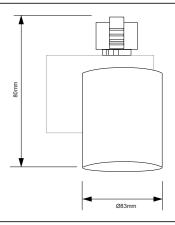

1. Model: FOS20SL1XZY

2. Rated Voltage: 100-240V 50/60 Hz

3. Rated Power: 20W 4. IP Grade: IP20

5. Operating Temperature: C-10 To +45

- Always disconnect the power supply before installing or performing any maintenance operations.
- Installation should be carried out by a suitably qualified person in accordance with good electrical practice and the appropriate national wiring regulations.
- These luminaires are widely used in commercial lighting, home decoration lighting, art gallery and museums.
- Only can be touched after 3 minutes later when power off, so as to avoid burns.
- Dismantling and refit are forbidden
- Installation on inflammables is forbidden.