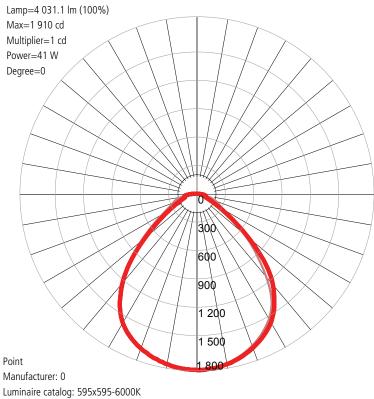

| -20 to +40        |
| Dime. mm     | 1195x295x30mm     |

### **Dimension Drawing**



### **APPLICATIONS**

Ideal for indoor general lighting for commercial and residential applications such as schools, meeting rooms, offices, hospitals, supermarket, hypermarkets, warehouses.

### PRODUCT DESCRIPTION

Slim design recessed or surface mounted high output LED panels with white aluminum frame and remote driver, the panel comes with opal diffuser, IP65.

#### FIXTURE CONSTRUCTION

Aluminum body with opal diffuser, with remote non dimmable, dimmable, or Dali driver, excellent rendering above CRI>80, IP65.

| Lamp Options  |        |
|---------------|--------|
| Part Number   | CCT    |
| XL65PNOL50EC3 | 3000 K |
| XL65PNOL50EC4 | 4000 K |
| XL65PNOL50EC6 | 6000 K |

## **Photometric Data**



Luminaire: 1