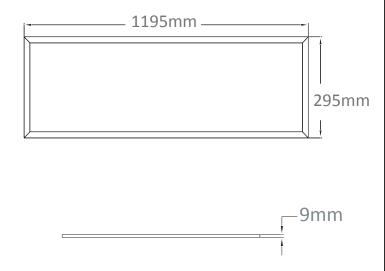

# Model: XL65PNOL50E

| General Data |                   |
|--------------|-------------------|
| LED Type     | SMD2835           |
| Watts        | 50 W              |
| Lumens       | 5000lm            |
| Lamp Life    | 50000 hrs         |
| CRI          | >80 Ra            |
| Beam Angle   | 120°              |
| IP Rating    | IP65              |
| Weight       | 3.4 Kgs           |
| Voltage      | 220-240V          |
| Dimming      | 1-10 V / DALI     |
| CCT          | 3000K/4000K/6000K |
| Opr. Temp.   | -20 to +40        |
| Dime. mm     | 1195x295x30mm     |

### **Dimension Drawing**