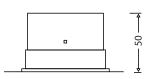

## Model: SYR202WH Trimless Square Twin Light - Trim

| General Data      |               |
|-------------------|---------------|
| Lamp              | MY            |
| Lamp Watts        | 6W/10W/12W    |
| Lamp Lumens       | Up to 1080lm  |
| Dimension         | 202x100X50 mm |
| Cut out dia. (mm) | 202x100 mm    |
| Weight            | 0.32 Kgs      |
| IP Rating         | 20            |

## **Dimension Drawing**