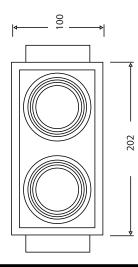

## Model: SYR202WH Trimless Square Twin Light - Trim

| General Data      |               |
|-------------------|---------------|
| Lamp              | MY            |
| Lamp Watts        | 6W/10W/12W    |
| Lamp Lumens       | Up to 1080lm  |
| Dimension         | 202x100X50 mm |
| Cut out dia. (mm) | 202x100 mm    |
| Weight            | 0.32 Kgs      |
| IP Rating         | 20            |

## **Dimension Drawing**