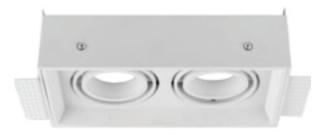

## Model: SYR202WH Trimless Square Twin Light - Trim

| General Data      |               |
|-------------------|---------------|
| Lamp              | MY            |
| Lamp Watts        | 6W/10W/12W    |
| Lamp Lumens       | Up to 1080lm  |
| Dimension         | 202x100X50 mm |
| Cut out dia. (mm) | 202x100 mm    |
| Weight            | 0.32 Kgs      |
| IP Rating         | 20            |

#### PRODUCT DESCRIPTION

Pinhole down light, can be powered with 6W,10W,12W MY LED lamp, made of die cast aluminum with return springs for fixing,

#### FIXTURE CONSTRUCTION

Die Cast aluminium and powder coated paint. comes in white, silver, dark grey and mat gold.