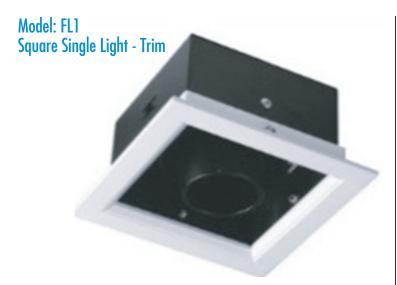

## DOWNLIGHT MO/MX Modular Trim

| General Data      |              |
|-------------------|--------------|
| Lamp              | MO/MX        |
| Lamp Watts        | 5/10/15 W    |
| Lamp Lumens       | Up to 650 lm |
| Cut out dia. (mm) | 80 mm        |
| Weight            | 0.32 Kgs     |
| IP Rating         | 20           |

### PRODUCT DESCRIPTION

Pinhole down light, can be powered with 5W,10W, 15W MO & MX LED lamp, made of die cast aluminum with return springs for fixing,

### **FIXTURE CONSTRUCTION**

Die Cast aluminium and powder coated paint. comes in white, silver, dark grey and mat gold.