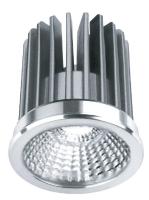

### PRODUCT DESCRIPTION

Pinhole down light, can be powered with 5W,10W, 15W MO & MX LED lamp, made of die cast aluminum with return springs for fixing,

### **FIXTURE CONSTRUCTION**

Die Cast aluminium and powder coated paint. comes in white, silver, dark grey and mat gold.

### Trim can be powered with:

MO Modular

MX5 Modular

MX10 Modular

MX15 Modular

MX Modular

MX5 Modular

MX10 Modular