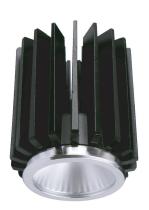

### PRODUCT DESCRIPTION

Pinhole down light, can be powered with 5W,10W, 15W MO & MX LED lamp, made of die cast aluminum with return springs for fixing,

### **FIXTURE CONSTRUCTION**

Die Cast aluminium and powder coated paint. comes in white, silver, dark grey and mat gold.

### Trim can be powered with:

MO Modular

MX5 Modular

MX10 Modular

MX15 Modular

MX Modular

MX5 Modular

MX10 Modular