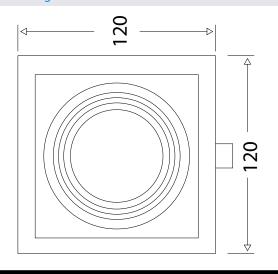

### **Dimension Drawing**

## DOWNLIGHT MO/MX Modular Trim

| General Data      |              |
|-------------------|--------------|
| Lamp              | MO/MX        |
| Lamp Watts        | 5/10/15 W    |
| Lamp Lumens       | Up to 650 lm |
| Cut out dia. (mm) | 80 mm        |
| Weight            | 0.32 Kgs     |
| IP Rating         | 20           |