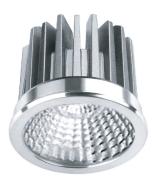

### PRODUCT DESCRIPTION

Pinhole down light, can be powered with 5W,10W, 15W MO & MX LED lamp, made of die cast aluminum with return springs for fixing,

### **FIXTURE CONSTRUCTION**

Die Cast aluminium and powder coated paint. comes in white, silver, dark grey and mat gold.

### Trim can be powered with:

MO Modular

MX5 Modular

MX10 Modular

MX15 Modular

MX Modular

MX5 Modular

MX10 Modular