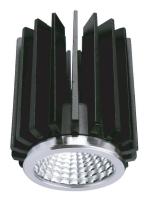

### PRODUCT DESCRIPTION

Pinhole down light, can be powered with 5W,10W, 15W MO & MX LED lamp, made of die cast aluminum with return springs for fixing,

### **FIXTURE CONSTRUCTION**

Die Cast aluminium and powder coated paint. comes in white, silver, dark grey and mat gold.

### Trim can be powered with:

MO Modular

MX5 Modular

MX10 Modular

MX15 Modular

MX Modular

MX5 Modular

MX10 Modular