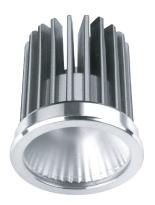

### Trim can be powered with:

MO Modular

MX5 Modular

MX10 Modular

MX15 Modular

MX Modular

MX5 Modular

MX10 Modular

MX15 Modular