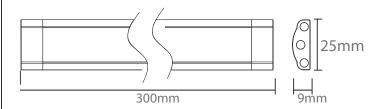

# General Data

| Lamp Type    | CREE SMD2835         |
|--------------|----------------------|
| System Watts | 2.9W                 |
| Lumens       | 224lm                |
| Lamp Life    | 25,000 hrs           |
| CRI          | CRI >80 Ra           |
| Beam Angle   | 90°                  |
| IP Rating    | IP 20                |
| Voltage      | 12 V                 |
| Dimming      | Available on request |
| CCT          | 3000/4000K           |
| Oper. temp.  | -20 to +40           |
| Dimension    | 300x25x9mm           |

#### FIXTURE CONSTRUCTION

aluminium with plastic cover. With Knob switch.

**Dimension Drawing** 

| Lamp Options |        |             |  |  |
|--------------|--------|-------------|--|--|
| Part Number  | ССТ    | Lamp colorT |  |  |
| XLL300S3WH   | 3000 K | White       |  |  |
| XLL300S4WH   | 4000 K | White       |  |  |
| XLL300S3CH   | 3000 K | Chrome      |  |  |
| XLL300S4CH   | 4000 K | Chrome      |  |  |